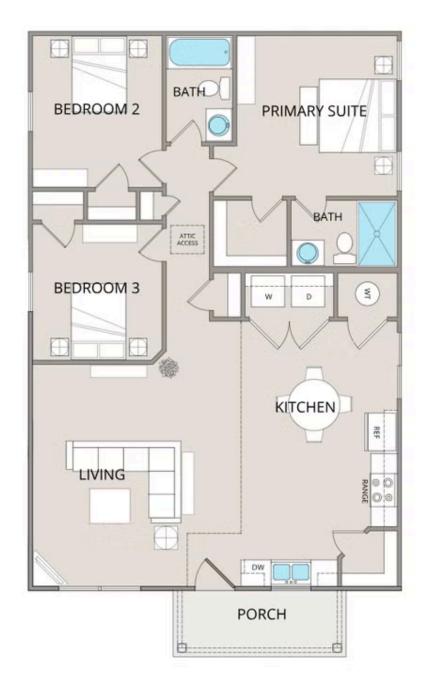

Priced From **\$158,990** 

**1 Exterior Styles Available** 

- \_□ 1,176+ Sq. Ft.
- 📇 3 Bedrooms
- 🚊 2 Bathrooms

The **Faison** is a warm and inviting one-story home designed for modern living. With a bright, open layout, this home makes it easy to transition from one space to the next. Offering **three bedrooms and two full bathrooms**, the Faison provides both flexibility and functionality for growing families, couples, or individuals looking for a thoughtfully designed space.

At the heart of the home, the **spacious great room** seamlessly connects to the **eat-in kitchen**, creating the perfect space for gathering and entertaining. The kitchen features **upgraded cabinetry**, **granite countertops, stainless steel appliances, and a stylish pull-out faucet**, blending both beauty and practicality. Natural light fills the living areas, enhancing the warm and welcoming atmosphere.

The **primary bedroom** is designed with privacy in mind, featuring a **walk-in closet** and an **upgraded en-suite bathroom** with a fiberglass shower, raised-height vanity, and sleek finishes. Two additional bedrooms provide extra space for family, guests, or a home office.

With options to **add a garage or a covered porch**, you can customize the Faison to fit your lifestyle. Whether you're sipping coffee while watching the sunrise or creating your dream kitchen for entertaining, this home is designed to adapt to your needs. Stylish interior touches, including upgraded baseboards, custom door options, and coordinated hardware, bring a polished look to every corner.