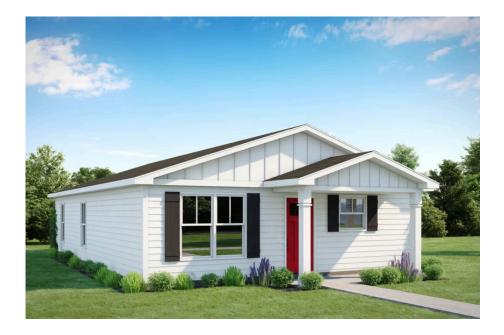

Priced From **\$158,990** 

**1 Exterior Styles Available** 

- \_□ 1,176+ Sq. Ft.
- 📇 3 Bedrooms
- 🚊 2 Bathrooms

The **Faison** is a warm and inviting one-story home designed for modern living. With a bright, open layout, this home makes it easy to transition from one space to the next. Offering **three bedrooms and two full bathrooms**, the Faison provides both flexibility and functionality for growing families, couples, or individuals looking for a thoughtfully designed space.

The **Faison** floorplan is the perfect blend of comfort, style, and functionality—ready to become the home you've always envisioned.

All square footage is approximate. Renderings are artist's conceptions and may vary slightly from the actual home. Homes may be built in reverse of plans shown, depending on site conditions. Minor architectural changes may be made occasionally at the option of the builder. Please contact your Sales Consultant for details.

All square footage is approximate. Renderings are artist's conceptions and may vary slightly from the actual home. Homes may be built in reverse of plans shown, depending on site conditions. Minor architectural changes may be made occasionally at the option of the builder. Please contact your Sales Consultant for details.