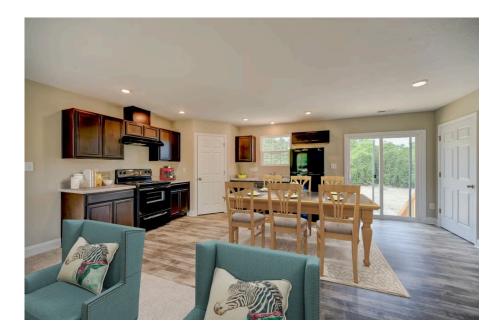

## **Aspen**Greenville

\$144,990

**2 Exterior Styles Available** 

\_ 1,176+ Sq. Ft.

**3 Bedrooms** 

The Aspen is a cozy, one-story plan with an open layout that is bright and welcoming and invites you to easily flow from one space into the next. This plan offers 3 bedrooms and 2 full baths with a spacious great room that opens up to the eat-in kitchen. Personalize this plan to turn this kitchen into your own luxury kitchen perfect for entertaining. You can even add a garage, or a covered porch to wake up and watch the sunrise with a cup of joe. With endless opportunities, you can turn this versatile plan into your own dream home.