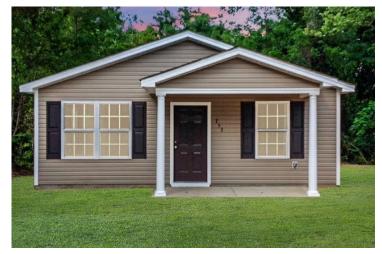

## **Aspen**Greenville



\$144,990

**2 Exterior Styles Available** 

\_ 1,176+ Sq. Ft.

**3 Bedrooms** 

The Aspen is a cozy, one-story plan with an open layout that is bright and welcoming and invites you to easily flow from one space into the next. This plan offers 3 bedrooms and 2 full baths with a spacious great room that opens up to the eat-in kitchen. Personalize this plan to turn this kitchen into your own luxury kitchen perfect for entertaining. You can even add a garage, or a covered porch to wake up and watch the sunrise with a cup of joe. With endless opportunities, you can turn this versatile plan into your own dream home.





## Aspen Greenville





Classic with Full Front Porch

Classic