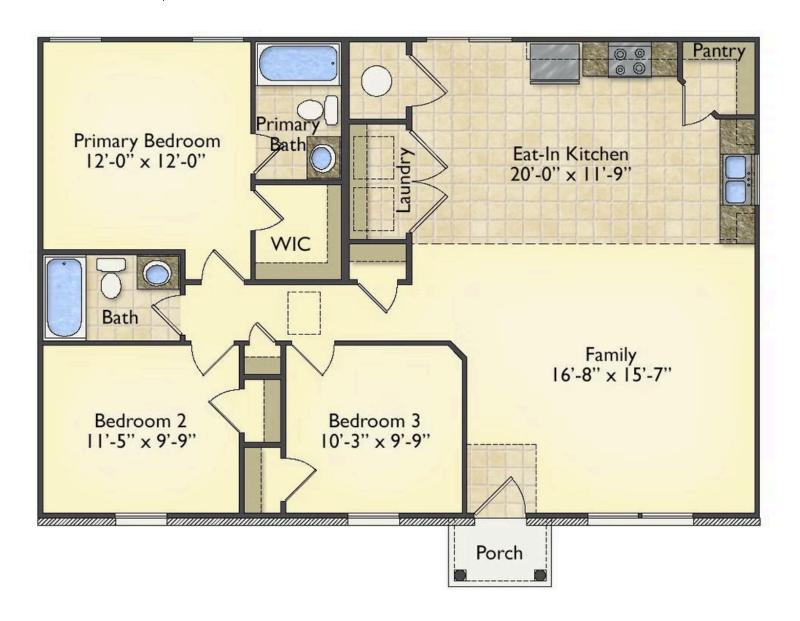

## **Aspen**Greenville

\$144,990

**2 Exterior Styles Available** 

\_ 1,176+ Sq. Ft.

**3 Bedrooms** 

The Aspen is a cozy, one-story plan with an open layout that is bright and welcoming and invites you to easily flow from one space into the next. This plan offers 3 bedrooms and 2 full baths with a spacious great room that opens up to the eat-in kitchen. Personalize this plan to turn this kitchen into your own luxury kitchen perfect for entertaining. You can even add a garage, or a covered porch to wake up and watch the sunrise with a cup of joe. With endless opportunities, you can turn this versatile plan into your own dream home.