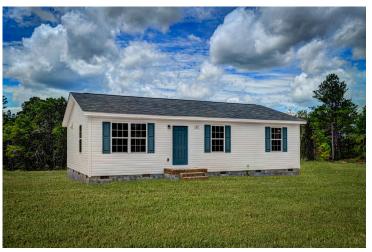

## **Aspen**Greenville

\$144,990

**2 Exterior Styles Available** 

\_ 1,176+ Sq. Ft.

**3 Bedrooms** 

The Aspen is a cozy, one-story plan with an open layout that is bright and welcoming and invites you to easily flow from one space into the next. This plan offers 3 bedrooms and 2 full baths with a spacious great room that opens up to the eat-in kitchen. Personalize this plan to turn this kitchen into your own luxury kitchen perfect for entertaining. You can even add a garage, or a covered porch to wake up and watch the sunrise with a cup of joe. With endless opportunities, you can turn this versatile plan into your own dream home.