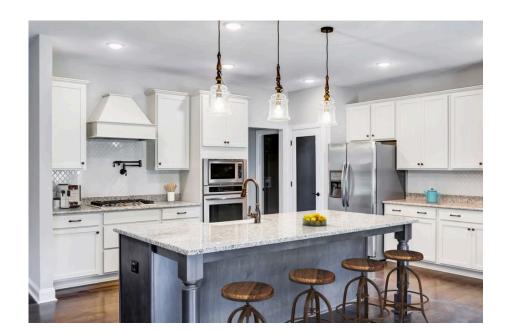

## Westmoreland Bertie

Priced From \$317,990

**4 Exterior Styles Available** 

\_ 2,757+ Sq. Ft.

4 Bedrooms

2 Car Garage

Welcome home to the Westmoreland where contemporary Southern comfort and flexibility are perfectly combined to make your dream home. This plan is designed to fit your lifestyle, and provides space to work from home, room to accommodate in-laws and entertain guests. This stunning and spacious home features a single-story plan with 4 bedrooms and 3.5 baths including the primary suite and stunning primary bath complete with a walk-in closet.

The split-bedroom design wastes no space and creates your own oasis by giving your family absolute privacy. Turn the optional flex room into a guest room, office, dining room, or a playroom for the kids! The large kitchen complete with an island opens up into the spacious great room and breakfast room providing you with plenty of space for relaxing or spending time with family and loved ones. The covered porch is the perfect place to unwind together with a glass of sweet tea. The Westmoreland is completely customizable to fit your needs and fulfill all your dreams.