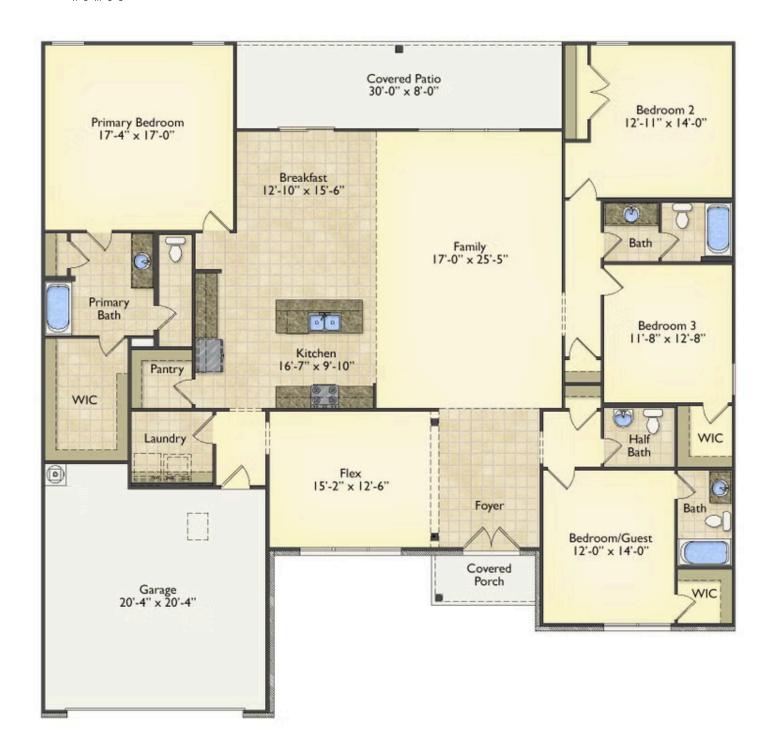

## Westmoreland Bertie

Priced From \$317,990

**4 Exterior Styles Available** 

\_ 2,757+ Sq. Ft.

4 Bedrooms

2 Car Garage

Welcome home to the Westmoreland where contemporary Southern comfort and flexibility are perfectly combined to make your dream home. This plan is designed to fit your lifestyle, and provides space to work from home, room to accommodate in-laws and entertain guests. This stunning and spacious home features a single-story plan with 4 bedrooms and 3.5 baths including the primary suite and stunning primary bath complete with a walk-in closet.

The split-bedroom design wastes no space and creates your own oasis by giving your family absolute privacy. Turn the optional flex room into a guest room, office, dining room, or a playroom for the kids! The large kitchen complete with an island opens up into the spacious great room and breakfast room providing you with plenty of space for relaxing or spending time with family and loved ones. The covered porch is the perfect place to unwind together with a glass of sweet tea. The Westmoreland is completely customizable to fit your needs and fulfill all your dreams.