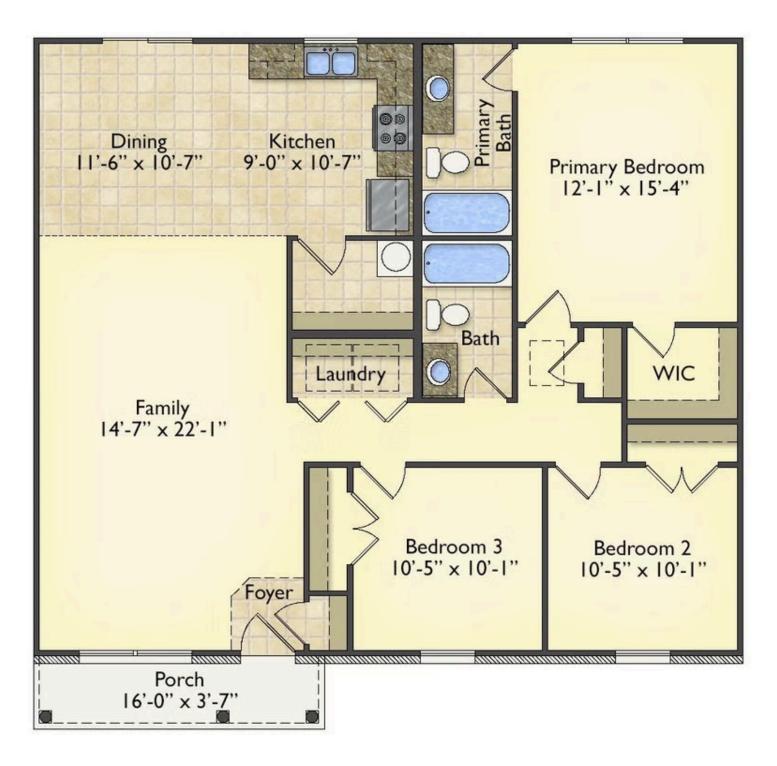

## Priced From **\$165,990**

- 2 Exterior Styles Available
- [ 1,326+ Sq. Ft.
- 📇 3 Bedrooms
- 💮 2 Bathrooms

This charming floor plan creates the perfect space for spending the night in and relaxing, or entertaining family and loved ones. The Tynedale offers 3 bedrooms and 2 bathrooms including a primary suite with a stunning bathroom and walk-in closet. The heart of the home is the great room with a vaulted ceiling that opens up to a beautiful kitchen and dining room. Add a covered porch to enjoy summer night grilling out with family and loved ones or create a storage space with the option to add a garage. This floor plan is customizable to meet your needs and fulfill all your dreams.