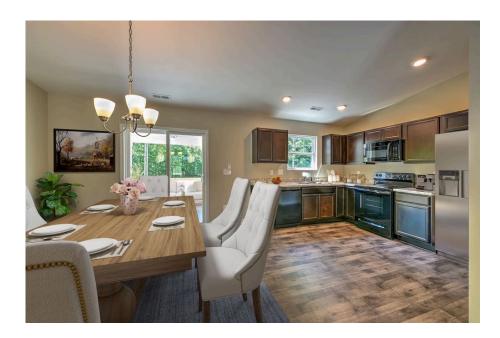

## Priced From **\$165,990**

- 2 Exterior Styles Available
- [ 1,326+ Sq. Ft.
- 📇 3 Bedrooms
- 💮 2 Bathrooms

This charming floor plan creates the perfect space for spending the night in and relaxing, or entertaining family and loved ones. The Tynedale offers 3 bedrooms and 2 bathrooms including a primary suite with a stunning bathroom and walk-in closet. The heart of the home is the great room with a vaulted ceiling that opens up to a beautiful kitchen and dining room. Add a covered porch to enjoy summer night grilling out with family and loved ones or create a storage space with the option to add a garage. This floor plan is customizable to meet your needs and fulfill all your dreams.