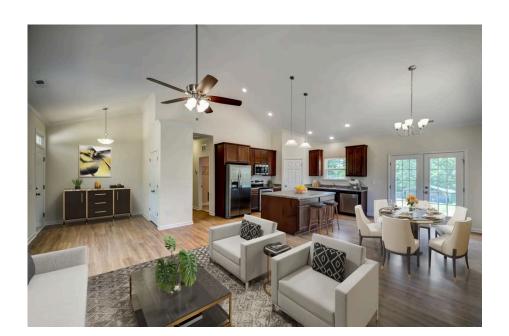

## **Southport Bertie**

\$179,990

**4 Exterior Styles Available** 

பு 1,428+ Sq. Ft.

**3 Bedrooms** 

If you're looking for Southern charm and comfortable living, the Southport is the perfect fit! This beautiful plan was designed with you in mind whether you're relaxing at the end of the day or gathering with family and loved ones for an evening of fun and games. There are 3 bedrooms and 2 bathrooms throughout this cozy floor plan. The heart of the home is sure to be the large eat in kitchen with optional island that opens up to the beautiful great room. This is the perfect space for entertaining, or relaxing and watching the game. The covered front porch is the perfect spot to catch up with conversation on a sunny summer day with a cool pitcher of sweet tea. At the end of the day, retire to the primary suite where you can enjoy a luxurious primary bath and walk-in closet. This floor plan is the perfect fit for your Southern farmhouse dreams and can be customized to fulfill all your needs!