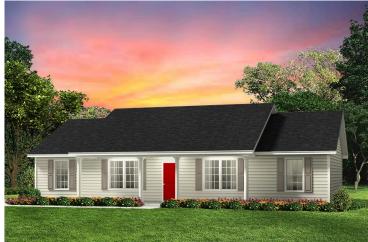

## **Southport Bertie**

\$179,990

**4 Exterior Styles Available** 

பு 1,428+ Sq. Ft.

**3 Bedrooms** 

If you're looking for Southern charm and comfortable living, the Southport is the perfect fit! This beautiful plan was designed with you in mind whether you're relaxing at the end of the day or gathering with family and loved ones for an evening of fun and games. There are 3 bedrooms and 2 bathrooms throughout this cozy floor plan. The heart of the home is sure to be the large eat in kitchen with optional island that opens up to the beautiful great room. This is the perfect space for entertaining, or relaxing and watching the game. The covered front porch is the perfect spot to catch up with conversation on a sunny summer day with a cool pitcher of sweet tea. At the end of the day, retire to the primary suite where you can enjoy a luxurious primary bath and walk-in closet. This floor plan is the perfect fit for your Southern farmhouse dreams and can be customized to fulfill all your needs!