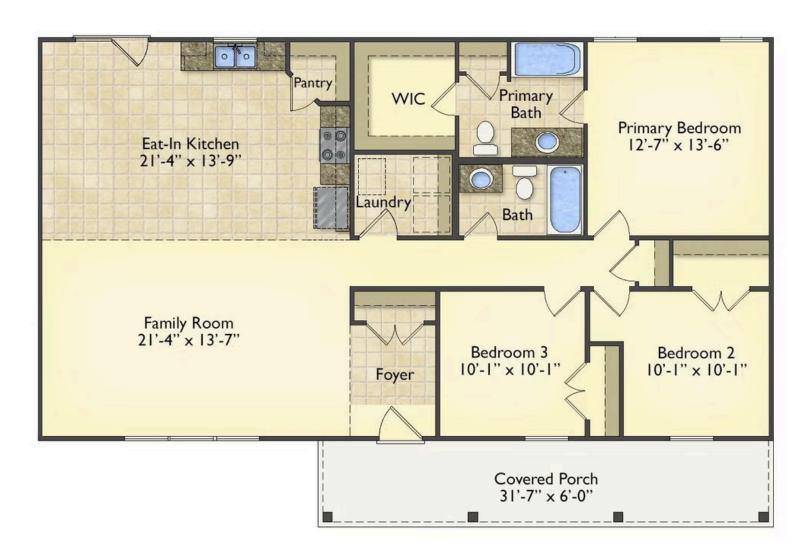

## **Southport Bertie**

\$179,990

**4 Exterior Styles Available** 

பு 1,428+ Sq. Ft.

**3 Bedrooms** 

If you're looking for Southern charm and comfortable living, the Southport is the perfect fit! This beautiful plan was designed with you in mind whether you're relaxing at the end of the day or gathering with family and loved ones for an evening of fun and games. There are 3 bedrooms and 2 bathrooms throughout this cozy floor plan. The heart of the home is sure to be the large eat in kitchen with optional island that opens up to the beautiful great room. This is the perfect space for entertaining, or relaxing and watching the game. The covered front porch is the perfect spot to catch up with conversation on a sunny summer day with a cool pitcher of sweet tea. At the end of the day, retire to the primary suite where you can enjoy a luxurious primary bath and walk-in closet. This floor plan is the perfect fit for your Southern farmhouse dreams and can be customized to fulfill all your needs!