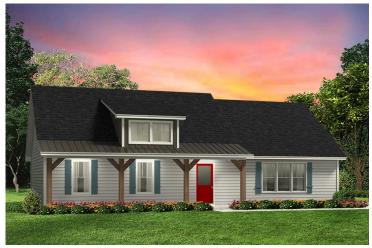

## **Southport Bertie**

\$179,990

**4 Exterior Styles Available** 

பு 1,428+ Sq. Ft.

**3 Bedrooms** 

If you're looking for Southern charm and comfortable living, the Southport is the perfect fit! This beautiful plan was designed with you in mind whether you're relaxing at the end of the day or gathering with family and loved ones for an evening of fun and games. There are 3 bedrooms and 2 bathrooms throughout this cozy floor plan. The heart of the home is sure to be the large eat in kitchen with optional island that opens up to the beautiful great room. This is the perfect space for entertaining, or relaxing and watching the game. The covered front porch is the perfect spot to catch up with conversation on a sunny summer day with a cool pitcher of sweet tea. At the end of the day, retire to the primary suite where you can enjoy a luxurious primary bath and walk-in closet. This floor plan is the perfect fit for your Southern farmhouse dreams and can be customized to fulfill all your needs!