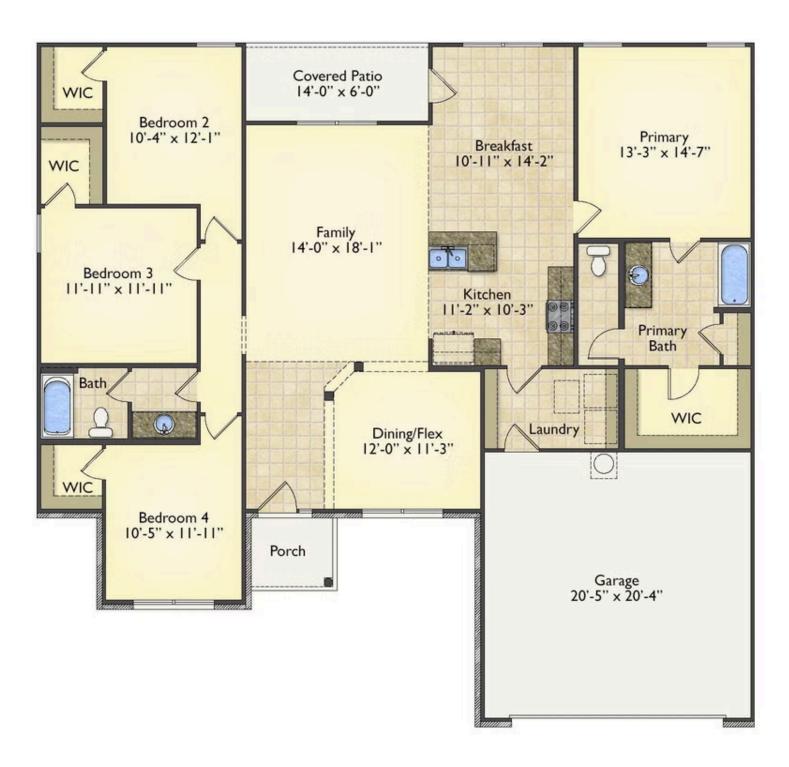

## Priced From **\$227,990**

**3 Exterior Styles Available** 

- \_ **1,877+ Sq. Ft.**
- 📇 4 Bedrooms
- 💮 2 Bathrooms
- 🖻 2 Car Garage

The Richfield has something for everyone! This lovely home offers 4 bedrooms and 2 baths with endless options to create your dream home. The openness of the Kitchen with large island, breakfast nook, and family room was specifically designed to keep everyone together. Savor relaxed yet special meals in your formal dining room or reinvent the space into a 5th bedroom for those out of town guests. The master retreat complete with a walk in closet is secluded from the other three bedrooms for privacy. A shortage of storage space is a problem of the past with walk in closets in each of the 4 bedrooms in this home. A covered front porch, 2 car garage, and separate laundry room are just a few of the reasons to make the Richfield your very own dream home.