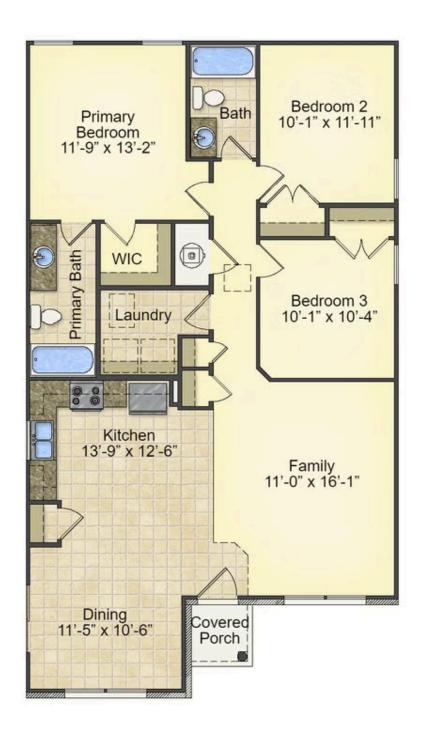

Pine

\$161,990

**3 Exterior Styles Available** 

பு 1,260+ Sq. Ft.

**3 Bedrooms** 

This charming floor plan creates the perfect space for relaxing and watching the game, or hosting an evening with family and loved ones. Just imagine coming home and enjoying a warm summer evening from the comfort of your front porch. The Pine offers 3 bedrooms and 2 bathrooms including a primary suite with a beautiful bathroom and walk-in closet. The spacious great room opens up to the dining room and kitchen with an optional kitchen island that creates the perfect place to spend an evening with the kids or hosting game night with your friends. This floor plan is customizable to meet your needs and fulfill all your dreams.