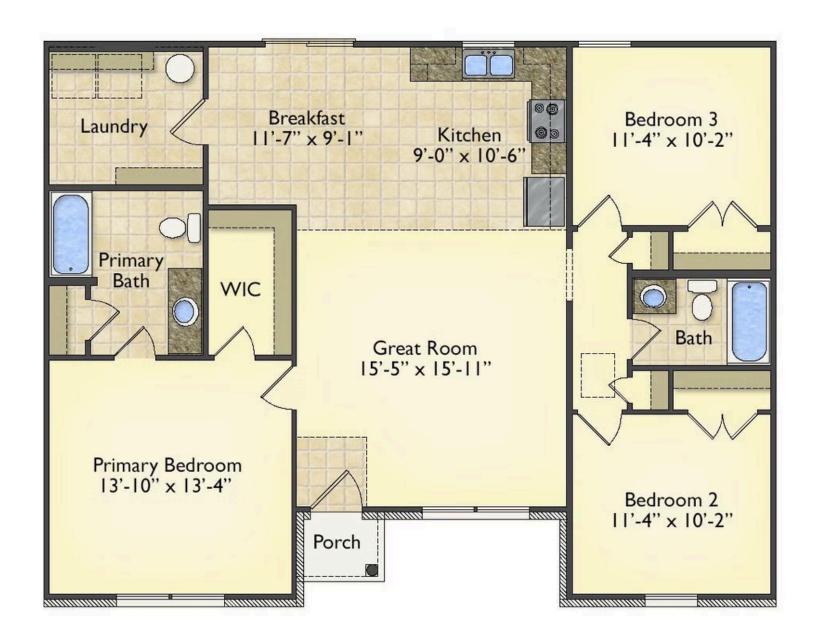

## Newport Bertie

\$159,990

**3 Exterior Styles Available** 

\_ 1,267+ Sq. Ft.

3 Bedrooms

🚊 2 Bathrooms

Imagine yourself relaxing in this wonderful split floor plan perfectly crafted for those who love to entertain. The open layout is bright and welcoming which invites you to easily flow from one space into the next. Large windows and vaulted ceiling in the great room allow plenty of natural light to illuminate the rooms with trendy flooring for a modern-day look and feel.

The heart of the layout is the kitchen, where those who love to cook will discover a large pantry to store all those comfort food ingredients. The pantry is also connected to the laundry room which makes it easy to multitask on your busy schedule. The kitchen overlooks both the cozy great room and the dining space, perfect for when you're hosting friends for a casual dinner. A sliding door opens out to the backyard where you can step into the sunshine and relish the peace and privacy as you share a meal with your family or simply start your day with a hot coffee in hand.

The three bedrooms are all large and filled with natural light including the spacious primary suite with a walk-in closet and a private bath. The secondary bedrooms can include extra features such as a ceiling fan or recessed lighting. A charming home where if you need extra storage a two-car garage can easily be added! Personalization is key to making this cozy home yours!