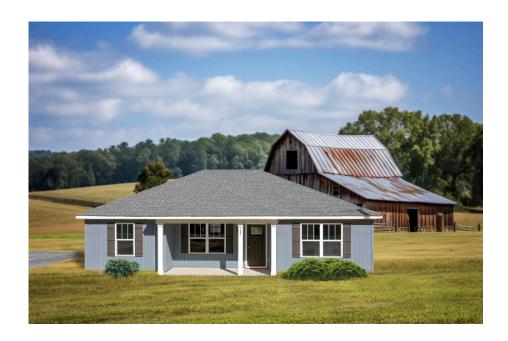

## Newport Bertie

\$159,990

**3 Exterior Styles Available** 

\_ 1,267+ Sq. Ft.

3 Bedrooms

🚊 2 Bathrooms

Imagine yourself relaxing in this wonderful split floor plan perfectly crafted for those who love to entertain. The open layout is bright and welcoming which invites you to easily flow from one space into the next. Large windows and vaulted ceiling in the great room allow plenty of natural light to illuminate the rooms with trendy flooring for a modern-day look and feel.

## **Newport Rertie**

Classic Craftsman

Farmhouse