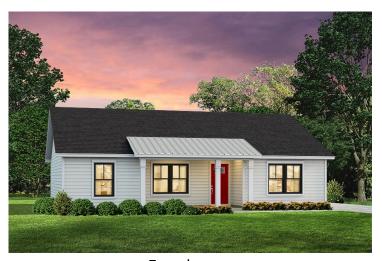

## Newport Bertie

\$159,990

**3 Exterior Styles Available** 

\_ 1,267+ Sq. Ft.

3 Bedrooms

🚊 2 Bathrooms

Imagine yourself relaxing in this wonderful split floor plan perfectly crafted for those who love to entertain. The open layout is bright and welcoming which invites you to easily flow from one space into the next. Large windows and vaulted ceiling in the great room allow plenty of natural light to illuminate the rooms with trendy flooring for a modern-day look and feel.

## **Newport**