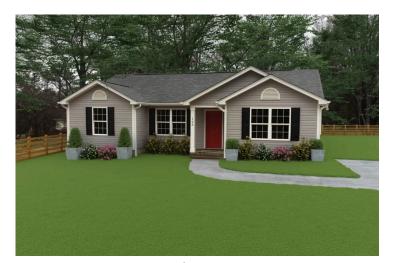

## Newport Bertie

\$159,990

**3 Exterior Styles Available** 

\_ 1,267+ Sq. Ft.

3 Bedrooms

🚊 2 Bathrooms

Imagine yourself relaxing in this wonderful split floor plan perfectly crafted for those who love to entertain. The open layout is bright and welcoming which invites you to easily flow from one space into the next. Large windows and vaulted ceiling in the great room allow plenty of natural light to illuminate the rooms with trendy flooring for a modern-day look and feel.

## **Newport Rertie**

Classic Craftsman

Farmhouse