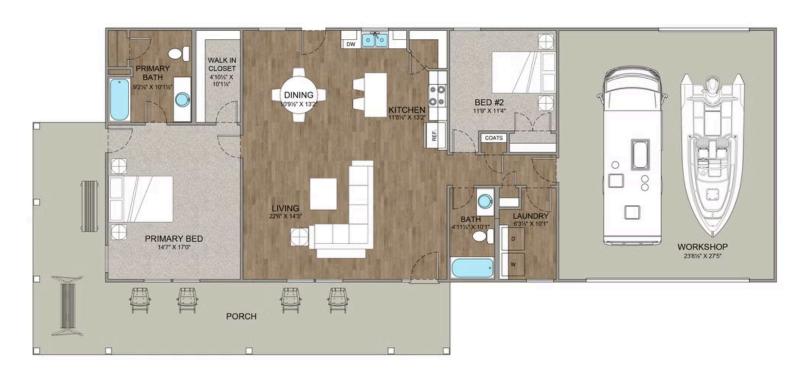

## Mustang Ranch Barndominium Bertie

Priced From \$258,990

**2 Exterior Styles Available** 

\_ 1,400+ Sq. Ft.

2 Bedrooms

**2 Bathrooms** 

2 Car Garage

The Mustang Ranch is a beautiful barndominium offering 1,400 square feet of heated living space, complete with 2 bedrooms and 2 bathrooms. The open-concept layout connects the living, dining, and kitchen areas, creating a warm and inviting space perfect for family time and entertaining. The soaring 12-foot ceilings enhance the home's spaciousness and charm. The home portion of this barndominium is part of our Design By U series, meaning that the home's floorplan can be easily modified with additional bedrooms and bathrooms, depending on you and your family's needs. One of the standout features of the Mustang Ranch is its 24′ x 28′ workspace/garage with an 18′ wide door. The 18′ door is also 10′ high to accommodate a farm tractor, boat or most RV's and it has a 10′x10′ garage door on the backside of the space for drive-thru capability!. The ceilings in the workspace/garage are 12′ high. Another lifestyle plus is its stunning wraparound porch, offering 509 square feet of outdoor living space. This expansive porch is perfect for relaxing, entertaining, or simply taking in the beauty of your surroundings. With its blend of practicality and style, the Mustang Ranch is an ideal choice for those dreaming of a cozy and functional home. Home plan photo may showcase choice flooring options.