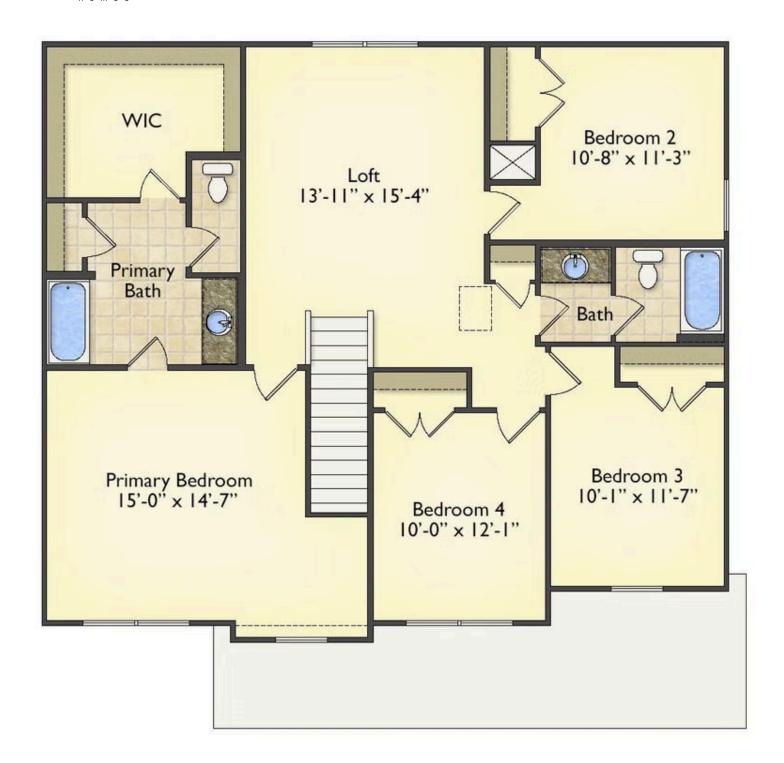

## **Montclaire**

\$262,990

**2 Exterior Styles Available** 

\_ 2,357+ Sq. Ft.

4 Bedrooms

2.5 Bathrooms

😑 2 Car Garage

The Montclaire was designed with today's busy lifestyle in mind. Wide open living keeps the conversation flowing with a spacious great room open to the eating area and kitchen with plenty of cooking and counter space. A large utility room off the garage keeps the mess in check with a convenient powder room across the hall. After a long day relax and rejuvenate in your large primary suite with primary bath and enough closet space for all of your shoes and his baseball hat collection. The upstairs loft area is the perfect spot for family game night or just a quiet space to finish a book. The best home is the one you don't ever want to leave.