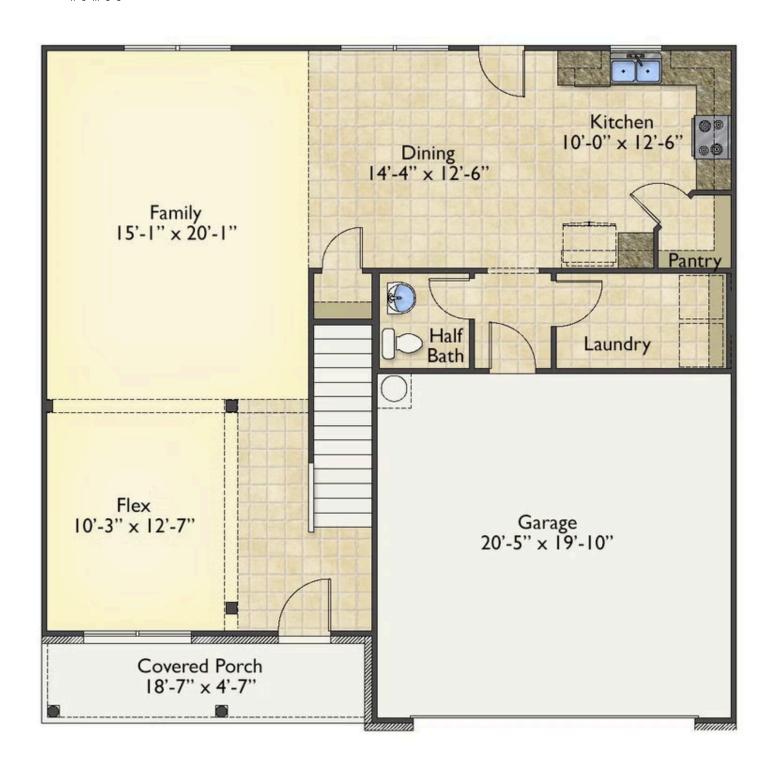

## **Montclaire**

\$262,990

**2 Exterior Styles Available** 

\_ 2,357+ Sq. Ft.

4 Bedrooms

2.5 Bathrooms

😑 2 Car Garage

The Montclaire was designed with today's busy lifestyle in mind. Wide open living keeps the conversation flowing with a spacious great room open to the eating area and kitchen with plenty of cooking and counter space. A large utility room off the garage keeps the mess in check with a convenient powder room across the hall. After a long day relax and rejuvenate in your large primary suite with primary bath and enough closet space for all of your shoes and his baseball hat collection. The upstairs loft area is the perfect spot for family game night or just a quiet space to finish a book. The best home is the one you don't ever want to leave.