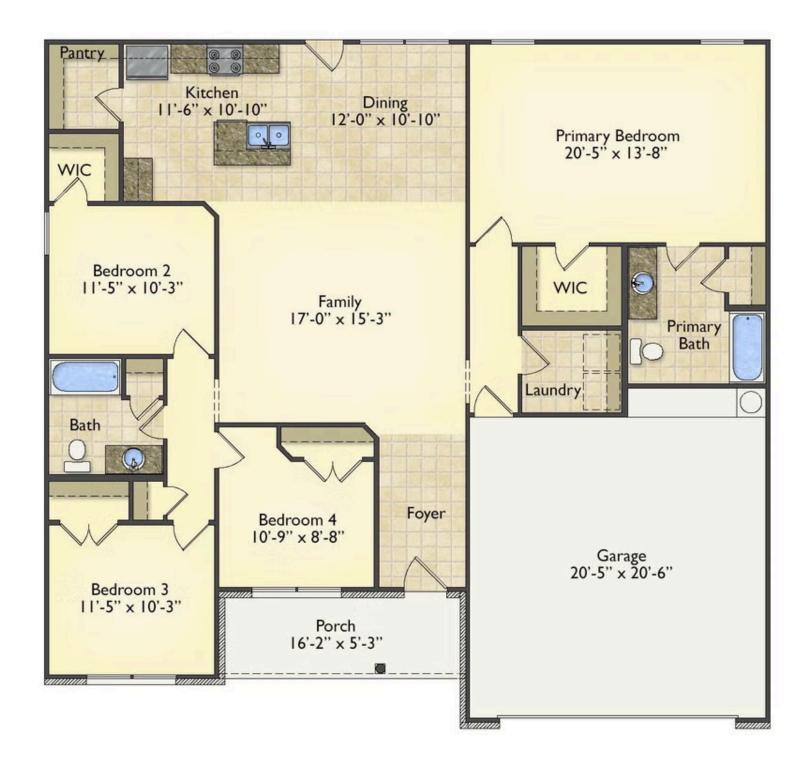

## **Litchfield Bertie**

Priced From \$216,990

**3 Exterior Styles Available** 

\_ 1,704+ Sq. Ft.

4 Bedrooms

2 Bathrooms

2 Car Garage

The Litchfield is the perfect combination of Southern comfort, elegance, and contemporary living. This gorgeous space was designed for laid-back and relaxing, and provides the perfect space for entertaining family and loved ones. This 4 bedroom, 2 bathroom home was designed with your family in mind. The split bedroom floor plan ensures absolute privacy and includes a spacious primary room with a luxurious primary bath and walk-in closet. The kitchen opens up to the dining room and spacious great room to provide the perfect space for relaxing or gathering with family and loved ones. Choose to add a covered porch to unwind together at the end of the day or watch the sunrise with a cup of joe. The options are endless with this floor plan. Turn the fourth bedroom into a flex room and create your own home office, study, playroom, or whatever you may need at any stage of life. The Litchfield is the perfect plan to customize and create your very own dream home.