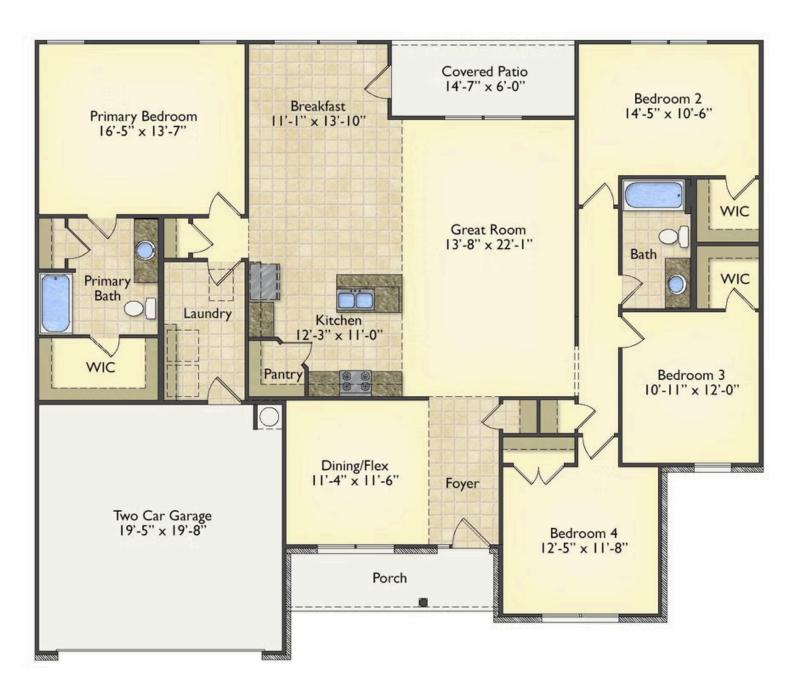

Imagine gathering with loved ones in the light-filled and spacious family room in an open design that embraces the kitchen and breakfast room. The gourmet kitchen is ready to be customized to suit your needs, plus there's a formal dining room and a covered patio with the freedom to expand and create your dream home.

At the end of the day, you can retire to your private primary suite with a walk-in closet and a primary bath. The three secondary bedrooms have generous closets and there's a central full bath for added convenience. Completing this sensational 2,054 sqft plan is a large laundry room, a flex room which could be your dream study, guest suite or playroom, the choice is all yours when it comes to the Lexington.