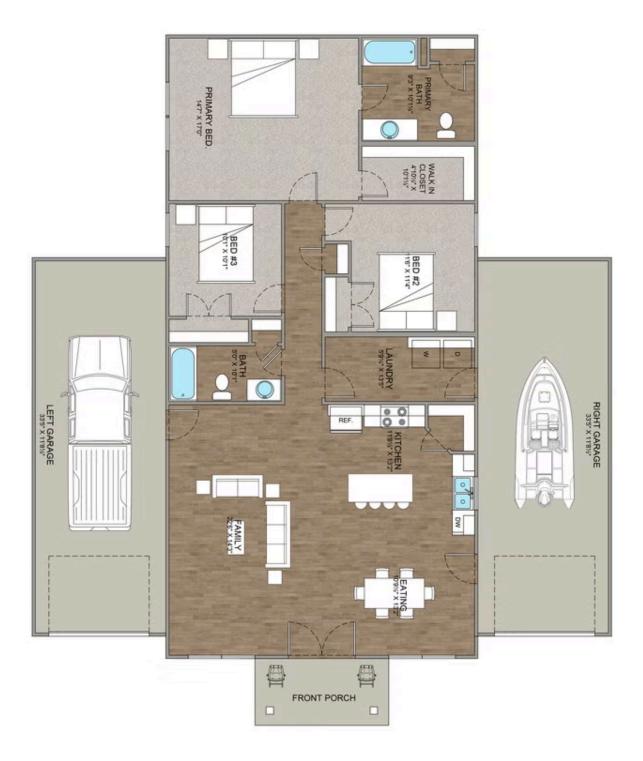

## Priced From **\$202,990**

**3 Exterior Styles Available** 

- \_□ 1,568+ Sq. Ft.
- 3 Bedrooms
- 🚊 2 Bathrooms

The Hidden Valley is a charming barndominium design that combines cozy living with modern convenience. With 1,568 square feet of heated space, this design features an open-concept layout that seamlessly connects the family room, kitchen, and dining area. It's a perfect setup for both everyday living and hosting gatherings with loved ones. The home portion of this barndominium is part of our Design By U series, meaning that the home's floorplan can be easily modified with additional bedrooms and bathrooms, depending on you and your family's needs.

This thoughtfully crafted plan also offers flexible options for attached garages, so you can customize the home to fit your needs. These are designed as 12' x 34' so more of a traditional garage, but with plenty of space. This particular plan has 9' doors on each side. The flexibility of this plan is also evident in many ways, not only can the home itself be essentially "whatever you want", the side garages can be removed for just a simple Farmhouse, or you could choose one on the left side of the home and convert the right side to an inviting porch, or even consider an In-Law Suite? The functionality and choices are endless. The inviting front porch adds a warm, welcoming touch, making it easy to imagine relaxing evenings and quality time spent outdoors. The Hidden Valley is more than a house—it's a place to call home.