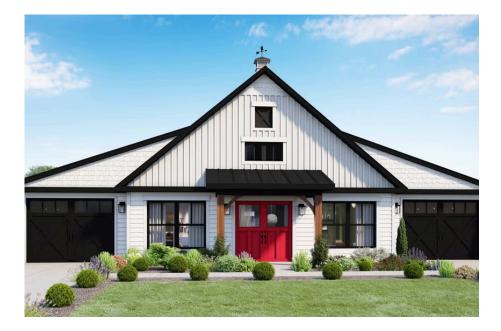

## Hidden Valley Barndominium

Bertie

## Priced From **\$202,990**

**3 Exterior Styles Available** 

- \_□ 1,568+ Sq. Ft.
- 3 Bedrooms
- 🚊 2 Bathrooms

The Hidden Valley is a charming barndominium design that combines cozy living with modern convenience. With 1,568 square feet of heated space, this design features an open-concept layout that seamlessly connects the family room, kitchen, and dining area. It's a perfect setup for both everyday living and hosting gatherings with loved ones. The home portion of this barndominium is part of our Design By U series, meaning that the home's floorplan can be easily modified with additional bedrooms and bathrooms, depending on you and your family's needs.

This thoughtfully crafted plan also offers flexible options for attached garages, so you can customize the home to fit your needs. These are designed as 12' x 34' so more of a traditional garage, but with plenty of space. This particular plan has 9' doors on each side. The flexibility of this plan is also evident in many ways, not only can the home itself be essentially "whatever you want", the side garages can be removed for just a simple Farmhouse, or you could choose one on the left side of the home and convert the right side to an inviting porch, or even consider an In-Law Suite? The functionality and choices are endless. The inviting front porch adds a warm, welcoming touch, making it easy to imagine relaxing evenings and quality time spent outdoors. The Hidden Valley is more than a house—it's a place to call home.