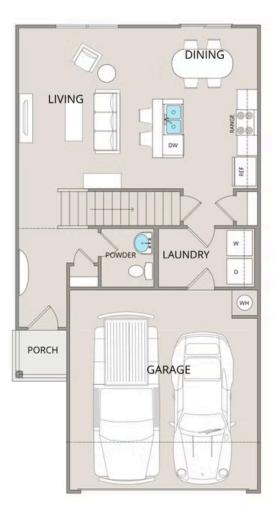

Step inside to an open-concept main floor, where the living, dining, and kitchen areas flow together seamlessly, creating a warm and inviting atmosphere. The kitchen is designed with upgraded cabinetry, granite countertops, stainless steel appliances, and a sleek pull-out faucet, making it both stylish and practical. A conveniently located laundry room and half bathroom add ease to everyday routines.