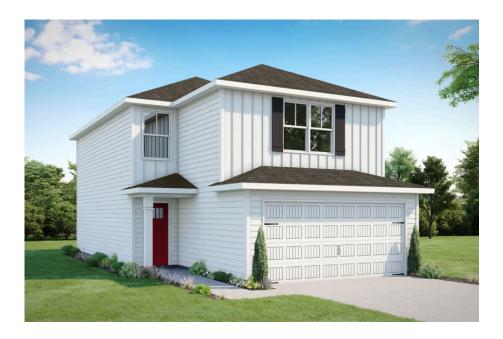

## Farmville Bertie

## Priced From **\$218,990**

- **1 Exterior Styles Available**
- \_□ 1,539+ Sq. Ft.
- Bedrooms
- 🚊 2.5 Bathrooms
- 📇 2 Car Garage

The Farmville is a charming two-story home that balances comfort and functionality, offering three bedrooms, two and a half bathrooms, and a two-car garage across 1,539 square feet of well-planned living space.