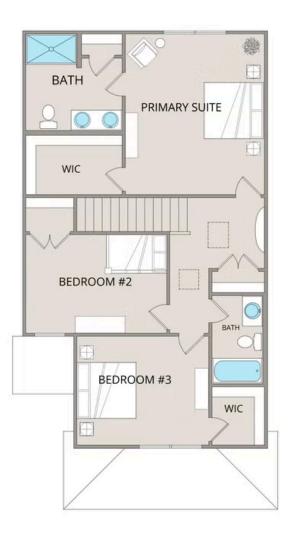

Upstairs, the spacious primary suite features a large walk-in closet and an upgraded en-suite bathroom with a fiberglass shower, raised-height vanity, and modern finishes. Two additional bedrooms provide flexibility for guests, a home office, or extra storage, each offering generous closet space.