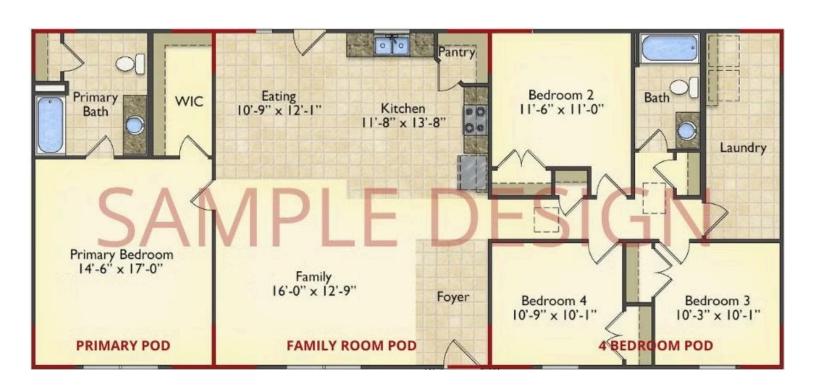

# Call for Price

11 Exterior Styles Available

\_ 983+ Sq. Ft.

📇 1 - 6 Bedrooms

<equation-block>

DesignByU! Our newest DesignByU Plan System is a unique and cost effective solution with the PRIMARY focus being the ability to Personally Design YOUR Dream Home using our plan pieces or pre-designed home sections. With this DesignByU concept, there are a wide range of plan pieces for you to assemble to create a unique floor plan that best fits YOUR family and YOUR budget. There are hundreds of variations allowing you to piece together your Dream Home!

This method of design is a NEW and Innovative way to personalize your home. No more starting from scratch on a plan or trying to re-configure a singular floorplan to work for your family and budget. Using predesigned and inter-connecting home parts, our DesignByU System gives you the ability to assemble/design the home that you want and the home that is RIGHT for you!