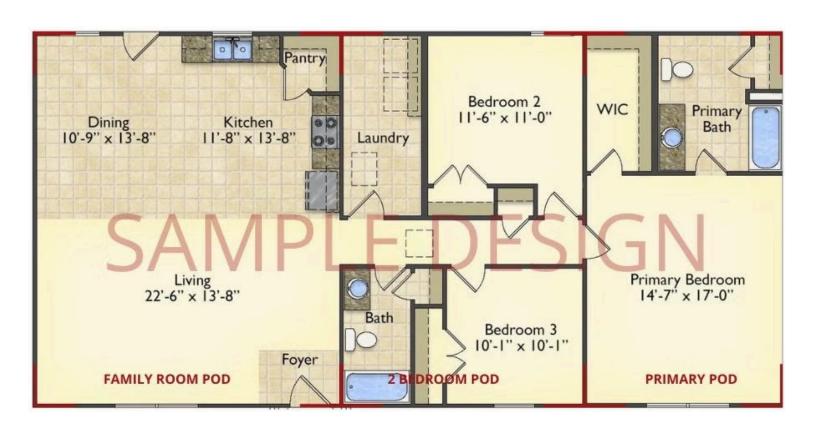

# Call for Price

11 Exterior Styles Available

\_ 983+ Sq. Ft.

📇 1 - 6 Bedrooms

<equation-block>

DesignByU! Our newest DesignByU Plan System is a unique and cost effective solution with the PRIMARY focus being the ability to Personally Design YOUR Dream Home using our plan pieces or pre-designed home sections. With this DesignByU concept, there are a wide range of plan pieces for you to assemble to create a unique floor plan that best fits YOUR family and YOUR budget. There are hundreds of variations allowing you to piece together your Dream Home!

This method of design is a NEW and Innovative way to personalize your home. No more starting from scratch on a plan or trying to re-configure a singular floorplan to work for your family and budget. Using predesigned and inter-connecting home parts, our DesignByU System gives you the ability to assemble/design the home that you want and the home that is RIGHT for you!