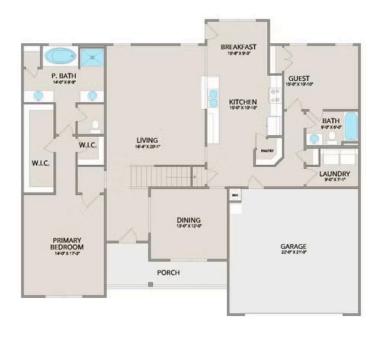

Step inside and enjoy the luxurious primary suite on the first floor, complete with two walk-in closets and a spa-like bathroom. The extended first-floor suite option now includes an additional bath, providing even more flexibility. The kitchen offers plenty of space for entertaining, while the covered rear porch is perfect for relaxing with your favorite beverage.

Upstairs, you'll find three spacious bedrooms, each with its own walk-in closet, along with a versatile bonus room available as a choice. Customize it as an office, craft room, or media haven. The new choice to add a full bath to the bonus room enhances its usability even further.

## Chapel Hill Bertie

MAIN UPPER

This brochure likely depicts actual pictures of homes that were personalized for their owners by Red Door Homes, so what is pictured may not be the Included Feature version of this Home Plan or even be an actual depiction of size, etc. due to available structural changes. Furthermore, Red Door Homes reserves the right to make changes or updates to home plans at any time, so the best information can be learned by speaking with one of our Dream Home Consultants to better understand what we have available, how you can personalize the home to your liking, and create your own Dream Home.