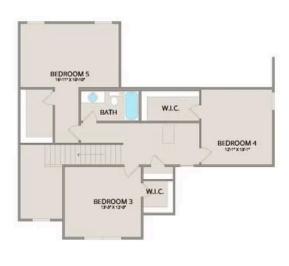

Upstairs, you'll find three spacious bedrooms, each with its own walk-in closet, along with a versatile bonus room available as a choice. Customize it as an office, craft room, or media haven. The new choice to add a full bath to the bonus room enhances its usability even further.

## Chapel Hill Bertie

MAIN UPPER

This brochure likely depicts actual pictures of homes that were personalized for their owners by Red Door Homes, so what is pictured may not be the Included Feature version of this Home Plan or even be an actual depiction of size, etc. due to available structural changes. Furthermore, Red Door Homes reserves the right to make changes or updates to home plans at any time, so the best information can be learned by speaking with one of our Dream Home Consultants to better understand what we have available, how you can personalize the home to your liking, and create your own Dream Home.