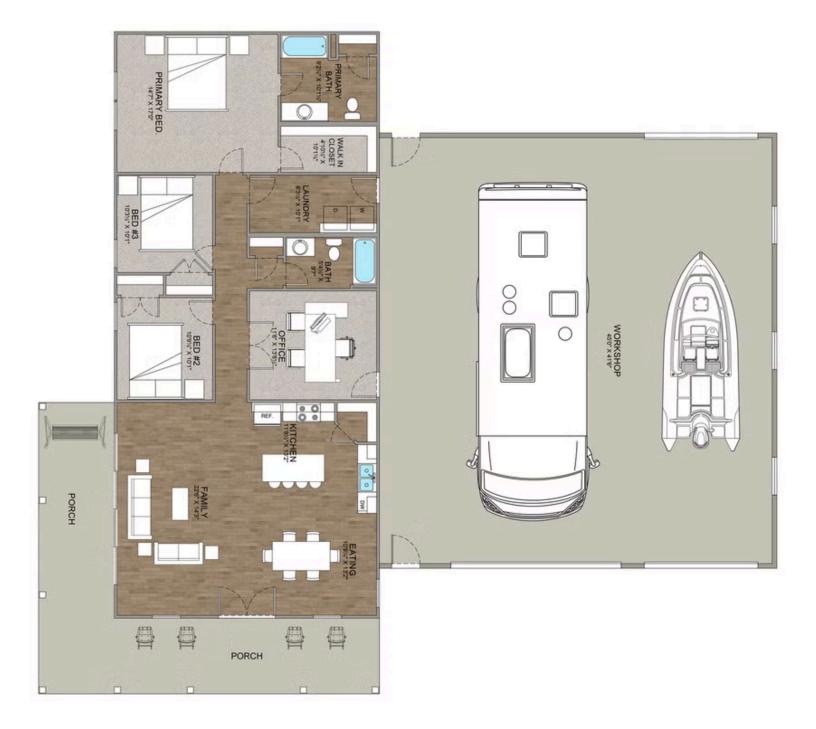

## Cedar Creek Barndominium

Bertie

Priced From **\$412,990** 

2 Exterior Styles Available

- \_□ 1,736+ Sq. Ft.
- Bedrooms
- 💮 2 Bathrooms
- 📇 3 Car Garage

The Cedar Creek is an expansive and inviting barndominium with 1,736 square feet of heated living space, featuring 3 bedrooms a dedicated office connected to the workspace/garage and 2 bathrooms. The open-concept design creates a seamless flow between the family room, kitchen, and dining areas, making it perfect for family gatherings and everyday living. The high ceilings add a sense of airiness, while the thoughtfully crafted layout ensures comfort and functionality. The living side of this barndominium is part of our Design By U series, meaning that the home's floorplan can be easily modified with additional bedrooms and bathrooms, depending on you and your family's needs.

A standout feature of the Cedar Creek is its 46' x 42' workspace/garage with an 18' and 12' wide door. The 12' door is also 12' high to accommodate a farm tractor, boat or RV and it has a matching door on the backside of the space for drive-thru capability!. The ceilings in the workspace/garage are 14' high. Another lifestyle plus is the 470-square-foot wraparound porch. This charming outdoor space offers endless possibilities for relaxation, entertaining, and enjoying the beauty of your surroundings. Combining spaciousness, practicality, and rustic charm, the Cedar Creek is the ideal home for creating lasting memories. Home plan photo may showcase choice flooring options.