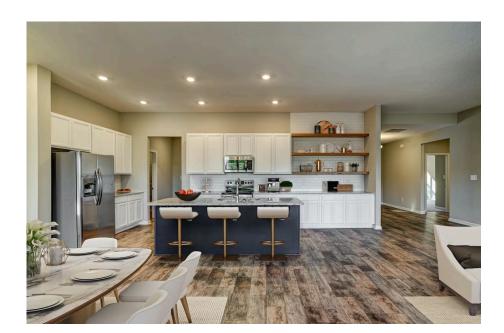

## Brunswick

Priced From **\$288,990** 

**3 Exterior Styles Available** 

\_ 2,525+ Sq. Ft.

**4 Bedrooms** 

2 Car Garage

Say hello to your very own dream home. The Brunswick is a stunning 4 bedroom, 2 bath home bursting with possibility. Picture yourself winding down in your spacious primary suite and slipping into a bubble bath in your private primary bathroom. Looking for an office at home or need an extra room for visiting guests? This versatile split-bedroom plan has an optional 5th room for that and more! Spend your morning enjoying a cup of Joe from your breakfast bar in your large eat in kitchen with an island and later enjoy a quiet evening on your covered porch out back. If you can dream it, we can create it.