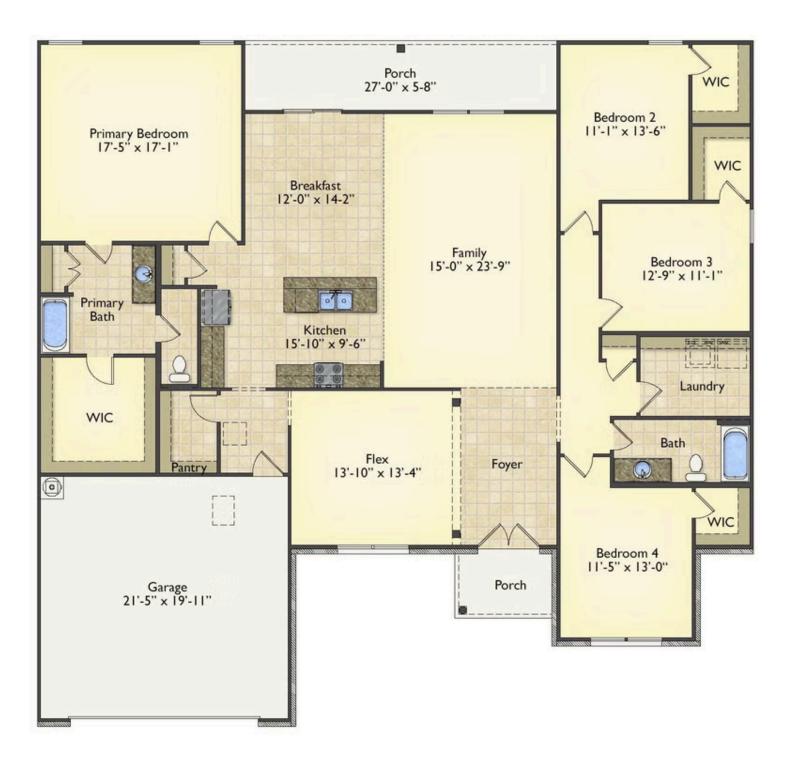

## Brunswick

Priced From **\$288,990** 

**3 Exterior Styles Available** 

\_ 2,525+ Sq. Ft.

**4 Bedrooms** 

2 Car Garage

Say hello to your very own dream home. The Brunswick is a stunning 4 bedroom, 2 bath home bursting with possibility. Picture yourself winding down in your spacious primary suite and slipping into a bubble bath in your private primary bathroom. Looking for an office at home or need an extra room for visiting guests? This versatile split-bedroom plan has an optional 5th room for that and more! Spend your morning enjoying a cup of Joe from your breakfast bar in your large eat in kitchen with an island and later enjoy a quiet evening on your covered porch out back. If you can dream it, we can create it.

## Brunswick Bertie

This brochure likely depicts actual pictures of homes that were personalized for their owners by Red Door Homes, so what is pictured may not be the Included Feature version of this Home Plan or even be an actual depiction of size, etc. due to available structural changes. Furthermore, Red Door Homes reserves the right to make changes or updates to home plans at any time, so the best information can be learned by speaking with one of our Dream Home Consultants to better understand what we have available, how you can personalize the home to your liking, and create your own Dream Home.