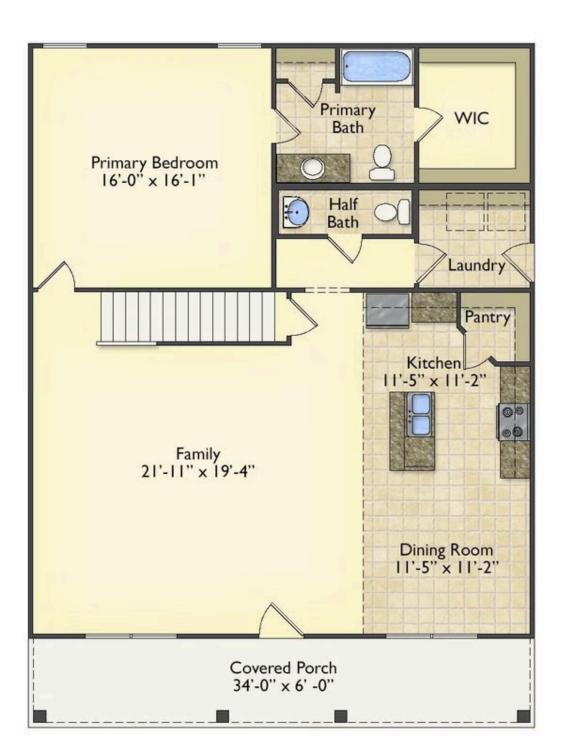

## Priced From \$252,990

**3 Exterior Styles Available** 

- ₁,988+ Sq. Ft.
- Bedrooms
- 💮 2.5 Bathrooms

The Beaufort is a spectacular plan for those who are looking for elegance and comfort. From the high ceilings and open layout design to the abundance of natural light, no detail has been overlooked in the creation of this stunning home. Everyday life is sure to revolve around the open kitchen, dining, and great room. Here you can gather with loved ones and host guests as you cook up a nice comfort food meal in the large gourmet kitchen with an island is a perfect for gathering family and friends.

The layout extends to the second-floor bonus room which could be used to fit any of your needs, whether you're envisioning a home office, a playroom or a second living area. There is plenty of space for everyone to spread out and relax with three spacious bedrooms and 2.5 baths. At the end of your day, you can retire to your luxe primary suite with your large private bath that includes a shower/tub combo. As you might expect, the list of extra features is long and impressive. Add a covered front porch to enjoy time outdoors with a refreshing glass of lemonade! The options are endless with The Beaufort.