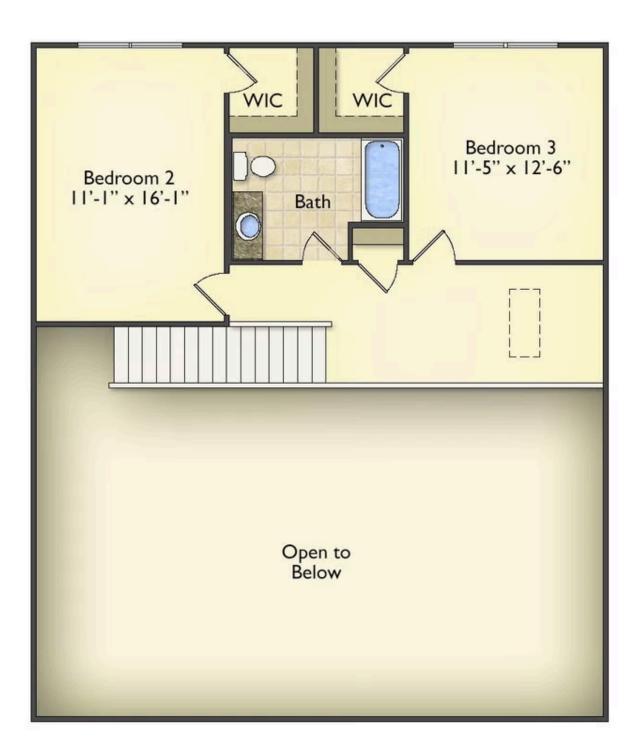

The layout extends to the second-floor bonus room which could be used to fit any of your needs, whether you're envisioning a home office, a playroom or a second living area. There is plenty of space for everyone to spread out and relax with three spacious bedrooms and 2.5 baths. At the end of your day, you can retire to your luxe primary suite with your large private bath that includes a shower/tub combo. As you might expect, the list of extra features is long and impressive. Add a covered front porch to enjoy time outdoors with a refreshing glass of lemonade! The options are endless with The Beaufort.