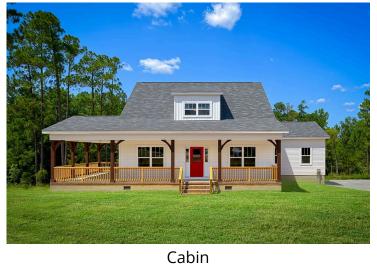

## Beaufort Bertie

## Priced From \$252,990

**3 Exterior Styles Available** 

- ₁,988+ Sq. Ft.
- Bedrooms
- 💮 2.5 Bathrooms

The Beaufort is a spectacular plan for those who are looking for elegance and comfort. From the high ceilings and open layout design to the abundance of natural light, no detail has been overlooked in the creation of this stunning home. Everyday life is sure to revolve around the open kitchen, dining, and great room. Here you can gather with loved ones and host guests as you cook up a nice comfort food meal in the large gourmet kitchen with an island is a perfect for gathering family and friends.

The layout extends to the second-floor bonus room which could be used to fit any of your needs, whether you're envisioning a home office, a playroom or a second living area. There is plenty of space for everyone to spread out and relax with three spacious bedrooms and 2.5 baths. At the end of your day, you can retire to your luxe primary suite with your large private bath that includes a shower/tub combo. As you might expect, the list of extra features is long and impressive. Add a covered front porch to enjoy time outdoors with a refreshing glass of lemonade! The options are endless with The Beaufort.

Cape Cod

Classic

**Beaufort** 

Bertie