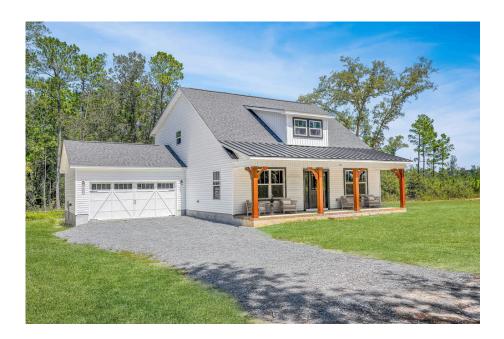

## Beaufort Bertie

## Priced From \$252,990

**3 Exterior Styles Available** 

- ₁,988+ Sq. Ft.
- Bedrooms
- 💮 2.5 Bathrooms

The Beaufort is a spectacular plan for those who are looking for elegance and comfort. From the high ceilings and open layout design to the abundance of natural light, no detail has been overlooked in the creation of this stunning home. Everyday life is sure to revolve around the open kitchen, dining, and great room. Here you can gather with loved ones and host guests as you cook up a nice comfort food meal in the large gourmet kitchen with an island is a perfect for gathering family and friends.

The layout extends to the second-floor bonus room which could be used to fit any of your needs, whether you're envisioning a home office, a playroom or a second living area. There is plenty of space for everyone to spread out and relax with three spacious bedrooms and 2.5 baths. At the end of your day, you can retire to your luxe primary suite with your large private bath that includes a shower/tub combo. As you might expect, the list of extra features is long and impressive. Add a covered front porch to enjoy time outdoors with a refreshing glass of lemonade! The options are endless with The Beaufort.