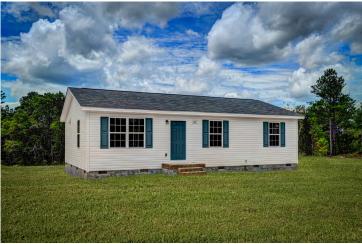

## Aspen Bertie

\$147,990

**2 Exterior Styles Available** 

\_ 1,176+ Sq. Ft.

3 Bedrooms

The Aspen is a cozy, one-story plan with an open layout that is bright and welcoming and invites you to easily flow from one space into the next. This plan offers 3 bedrooms and 2 full baths with a spacious great room that opens up to the eat-in kitchen. Personalize this plan to turn this kitchen into your own luxury kitchen perfect for entertaining. You can even add a garage, or a covered porch to wake up and watch the sunrise with a cup of joe. With endless opportunities, you can turn this versatile plan into your own dream home.

## Aspen Bertie