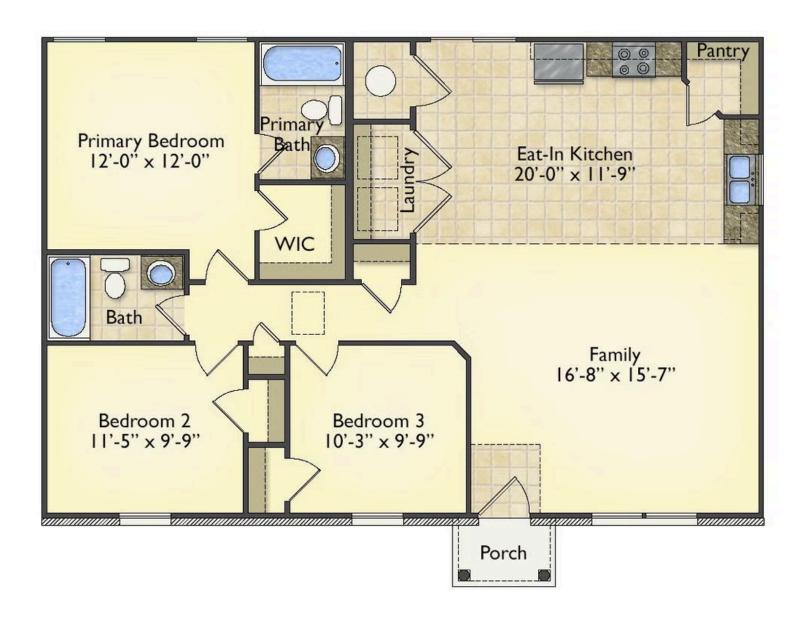

## Aspen Bertie

\$147,990

**2 Exterior Styles Available** 

\_ 1,176+ Sq. Ft.

3 Bedrooms

The Aspen is a cozy, one-story plan with an open layout that is bright and welcoming and invites you to easily flow from one space into the next. This plan offers 3 bedrooms and 2 full baths with a spacious great room that opens up to the eat-in kitchen. Personalize this plan to turn this kitchen into your own luxury kitchen perfect for entertaining. You can even add a garage, or a covered porch to wake up and watch the sunrise with a cup of joe. With endless opportunities, you can turn this versatile plan into your own dream home.