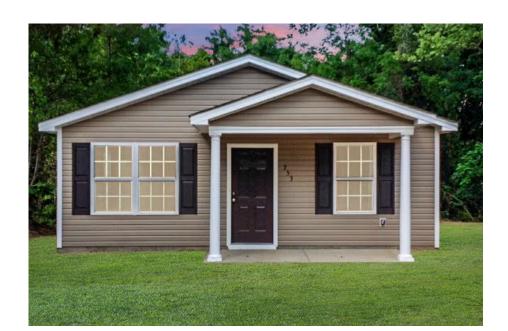

## Aspen Bertie

\$147,990

**2 Exterior Styles Available** 

\_ 1,176+ Sq. Ft.

3 Bedrooms

The Aspen is a cozy, one-story plan with an open layout that is bright and welcoming and invites you to easily flow from one space into the next. This plan offers 3 bedrooms and 2 full baths with a spacious great room that opens up to the eat-in kitchen. Personalize this plan to turn this kitchen into your own luxury kitchen perfect for entertaining. You can even add a garage, or a covered porch to wake up and watch the sunrise with a cup of joe. With endless opportunities, you can turn this versatile plan into your own dream home.

## Aspen Bertie

Craftsman Classic