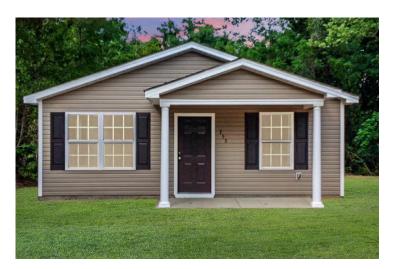

## Aspen Bertie

\$147,990

**2 Exterior Styles Available** 

\_ 1,176+ Sq. Ft.

3 Bedrooms

The Aspen is a cozy, one-story plan with an open layout that is bright and welcoming and invites you to easily flow from one space into the next. This plan offers 3 bedrooms and 2 full baths with a spacious great room that opens up to the eat-in kitchen. Personalize this plan to turn this kitchen into your own luxury kitchen perfect for entertaining. You can even add a garage, or a covered porch to wake up and watch the sunrise with a cup of joe. With endless opportunities, you can turn this versatile plan into your own dream home.

## Aspen Bertie

Craftsman Classic