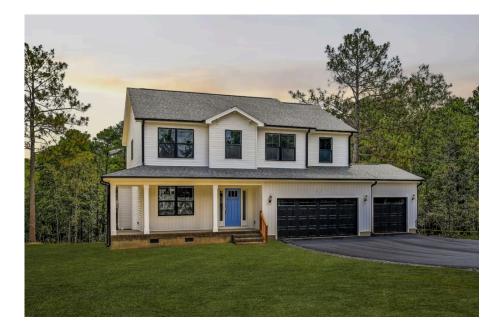

## Montclaire

Wilson

# Priced From **\$259,990**

- 2 Exterior Styles Available
- \_\_\_ 2,357+ Sq. Ft.
- 📇 4 Bedrooms
- 💮 2.5 Bathrooms
- 👝 2 Car Garage

The Montclaire was designed with today's busy lifestyle in mind. Wide open living keeps the conversation flowing with a spacious great room open to the eating area and kitchen with plenty of cooking and counter space. A large utility room off the garage keeps the mess in check with a convenient powder room across the hall. After a long day relax and rejuvenate in your large primary suite with primary bath and enough closet space for all of your shoes and his baseball hat collection. The upstairs loft area is the perfect spot for family game night or just a quiet space to finish a book. The best home is the one you don't ever want to leave.