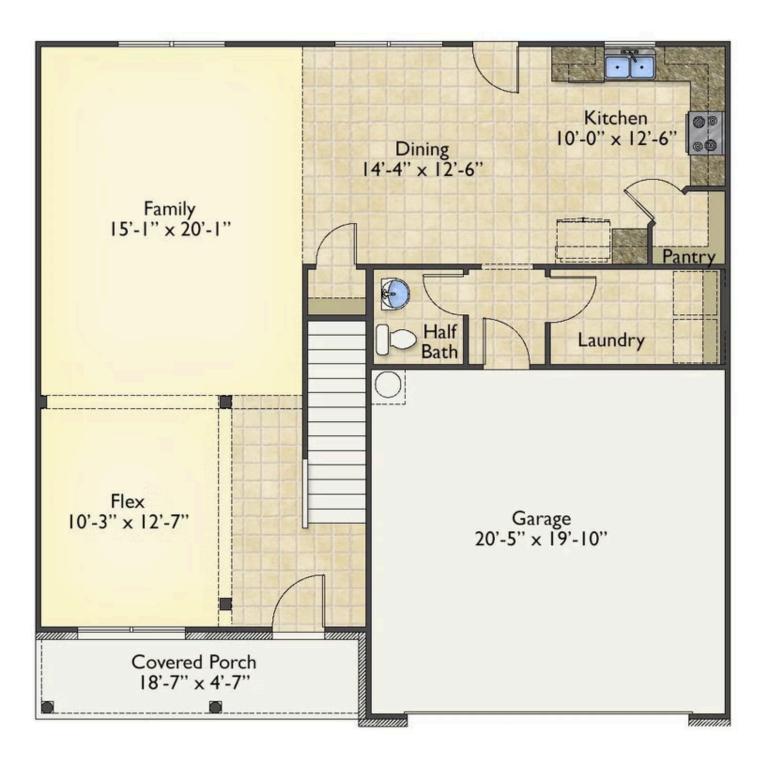

# Priced From **\$259,990**

- 2 Exterior Styles Available
- \_\_\_ 2,357+ Sq. Ft.
- 📇 4 Bedrooms
- 💮 2.5 Bathrooms
- 👝 2 Car Garage

The Montclaire was designed with today's busy lifestyle in mind. Wide open living keeps the conversation flowing with a spacious great room open to the eating area and kitchen with plenty of cooking and counter space. A large utility room off the garage keeps the mess in check with a convenient powder room across the hall. After a long day relax and rejuvenate in your large primary suite with primary bath and enough closet space for all of your shoes and his baseball hat collection. The upstairs loft area is the perfect spot for family game night or just a quiet space to finish a book. The best home is the one you don't ever want to leave.

## Montclaire

Wilson

### Montclaire

Wilson