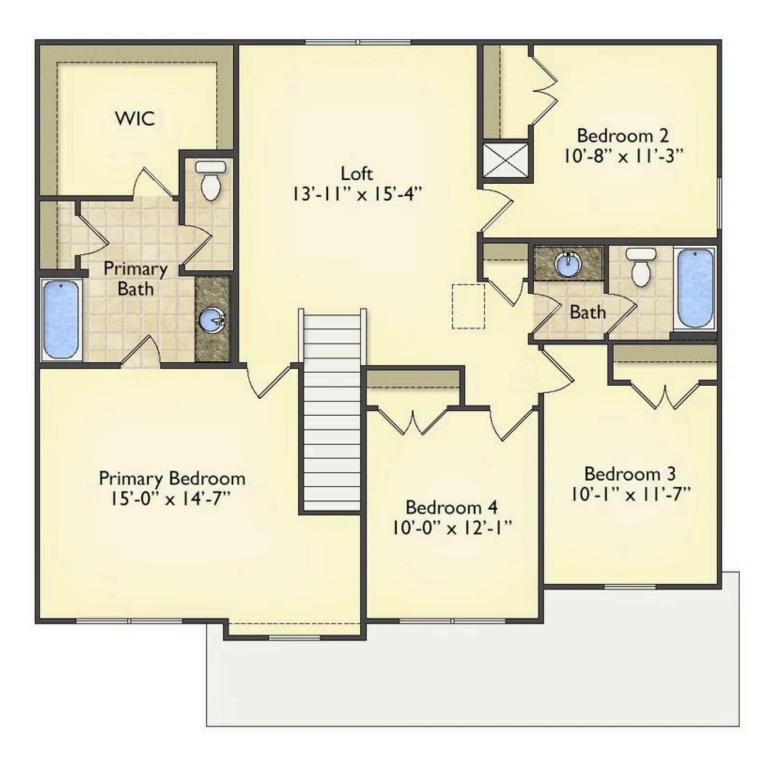

# Priced From **\$259,990**

- 2 Exterior Styles Available
- \_\_\_ 2,357+ Sq. Ft.
- 📇 4 Bedrooms
- 💮 2.5 Bathrooms
- 👝 2 Car Garage

The Montclaire was designed with today's busy lifestyle in mind. Wide open living keeps the conversation flowing with a spacious great room open to the eating area and kitchen with plenty of cooking and counter space. A large utility room off the garage keeps the mess in check with a convenient powder room across the hall. After a long day relax and rejuvenate in your large primary suite with primary bath and enough closet space for all of your shoes and his baseball hat collection. The upstairs loft area is the perfect spot for family game night or just a quiet space to finish a book. The best home is the one you don't ever want to leave.