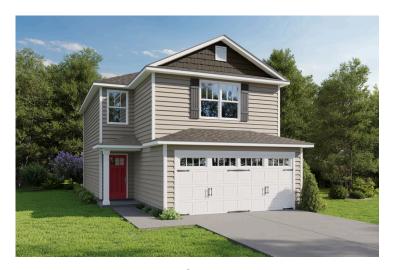

e, all spread across 1539 square feet of living space.

Step inside to discover the inviting main floor, featuring an open-concept layout seamlessly blending the living, dining, and kitchen areas. Adjacent to the kitchen lies a convenient laundry room and a half bathroom, adding practicality to everyday living.

On the second floor, you'll find a spacious primary suite complete with a large walk-in closet for ample storage. Additionally, two more bedrooms offer plenty of room for family or guests, each equipped with its own spacious closet.

With its thoughtful design and comfortable living spaces, the "Conway" is the ideal retreat for those seeking both togetherness and functionality in their home. Imagine the "Conway" on build on your land, just the way you want it.



## Conway Wilson





Craftsman Farmhouse



## Conway Wilson





MAIN UPPER