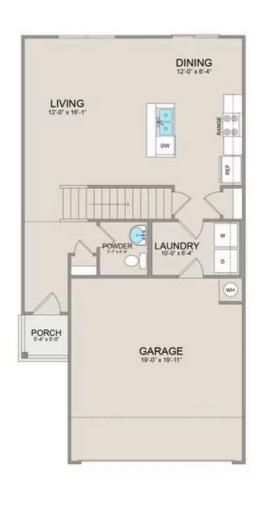

Step inside to discover the inviting main floor, featuring an open-concept layout seamlessly blending the living, dining, and kitchen areas. Adjacent to the kitchen lies a convenient laundry room and a half bathroom, adding practicality to everyday living.

On the second floor, you'll find a spacious primary suite complete with a large walk-in closet for ample storage. Additionally, two more bedrooms offer plenty of room for family or guests, each equipped with its own spacious closet.