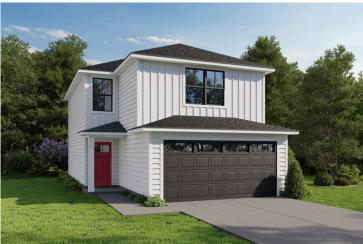

all spread across 1539 square feet of living space.

Step inside to discover the inviting main floor, featuring an open-concept layout seamlessly blending the living, dining, and kitchen areas. Adjacent to the kitchen lies a convenient laundry room and a half bathroom, adding practicality to everyday living.

On the second floor, you'll find a spacious primary suite complete with a large walk-in closet for ample storage. Additionally, two more bedrooms offer plenty of room for family or guests, each equipped with its own spacious closet.

With its thoughtful design and comfortable living spaces, the "Conway" is the ideal retreat for those seeking both togetherness and functionality in their home. Imagine the "Conway" on build on your land, just the way you want it.



## Conway Wilson





Craftsman Farmhouse



## Conway Wilson





MAIN UPPER