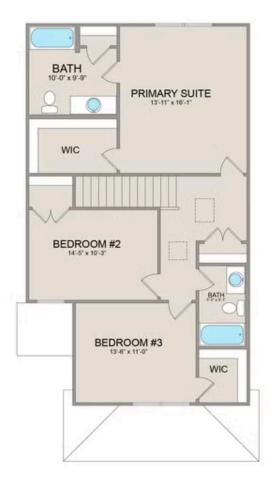

On the second floor, you'll find a spacious primary suite complete with a large walk-in closet for ample storage. Additionally, two more bedrooms offer plenty of room for family or guests, each equipped with its own spacious closet.