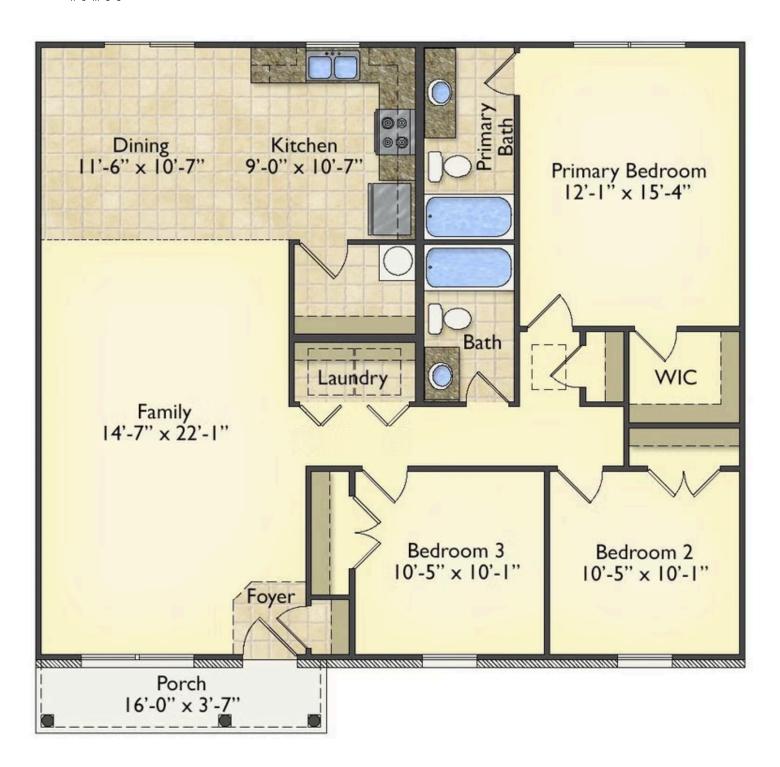

## Tynedale

\$162,990

**2 Exterior Styles Available** 

\_ 1,326+ Sq. Ft.

3 Bedrooms

This charming floor plan creates the perfect space for spending the night in and relaxing, or entertaining family and loved ones. The Tynedale offers 3 bedrooms and 2 bathrooms including a primary suite with a stunning bathroom and walk-in closet. The heart of the home is the great room with a vaulted ceiling that opens up to a beautiful kitchen and dining room. Add a covered porch to enjoy summer night grilling out with family and loved ones or create a storage space with the option to add a garage. This floor plan is customizable to meet your needs and fulfill all your dreams.