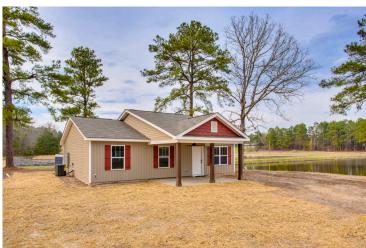

## Tynedale

\$162,990

**2 Exterior Styles Available** 

\_ 1,326+ Sq. Ft.

3 Bedrooms

This charming floor plan creates the perfect space for spending the night in and relaxing, or entertaining family and loved ones. The Tynedale offers 3 bedrooms and 2 bathrooms including a primary suite with a stunning bathroom and walk-in closet. The heart of the home is the great room with a vaulted ceiling that opens up to a beautiful kitchen and dining room. Add a covered porch to enjoy summer night grilling out with family and loved ones or create a storage space with the option to add a garage. This floor plan is customizable to meet your needs and fulfill all your dreams.