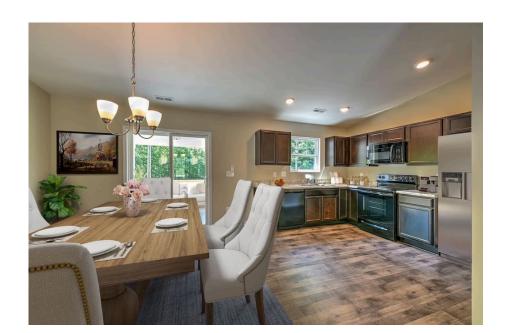

## Tynedale

\$162,990

**2 Exterior Styles Available** 

\_ 1,326+ Sq. Ft.

3 Bedrooms

This charming floor plan creates the perfect space for spending the night in and relaxing, or entertaining family and loved ones. The Tynedale offers 3 bedrooms and 2 bathrooms including a primary suite with a stunning bathroom and walk-in closet. The heart of the home is the great room with a vaulted ceiling that opens up to a beautiful kitchen and dining room. Add a covered porch to enjoy summer night grilling out with family and loved ones or create a storage space with the option to add a garage. This floor plan is customizable to meet your needs and fulfill all your dreams.