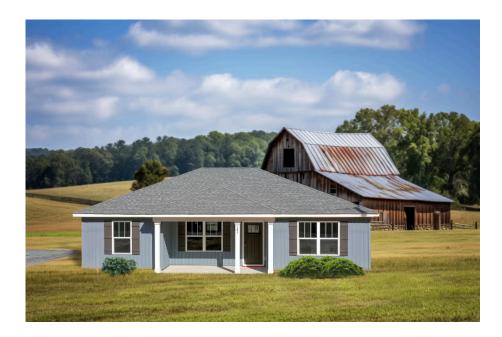

## Newport Martin

## Priced From **\$156,990**

**3 Exterior Styles Available** 

- \_□ 1,267+ Sq. Ft.
- Bedrooms
- 💮 2 Bathrooms

Imagine yourself relaxing in this wonderful split floor plan perfectly crafted for those who love to entertain. The open layout is bright and welcoming which invites you to easily flow from one space into the next. Large windows and vaulted ceiling in the great room allow plenty of natural light to illuminate the rooms with trendy flooring for a modern-day look and feel.

This brochure likely depicts actual pictures of homes that were personalized for their owners by Red Door Homes, so what is pictured may not be the Included Feature version of this Home Plan or even be an actual depiction of size, etc. due to available structural changes. Furthermore, Red Door Homes reserves the right to make changes or updates to home plans at any time, so the best information can be learned by speaking with one of our Dream Home Consultants to better understand what we have available, how you can personalize the home to your liking, and create your own Dream Home.