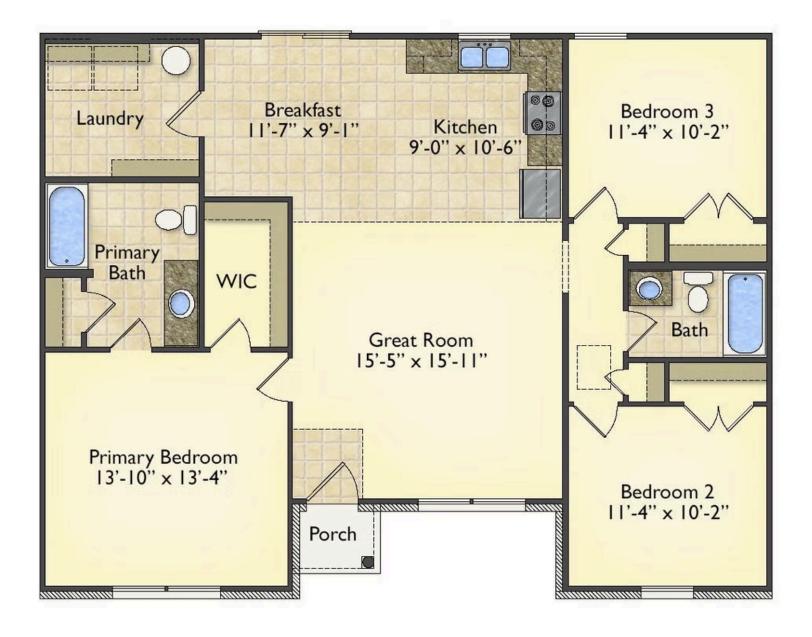

## Priced From **\$156,990**

**3 Exterior Styles Available** 

- \_□ 1,267+ Sq. Ft.
- Bedrooms
- 💮 2 Bathrooms

Imagine yourself relaxing in this wonderful split floor plan perfectly crafted for those who love to entertain. The open layout is bright and welcoming which invites you to easily flow from one space into the next. Large windows and vaulted ceiling in the great room allow plenty of natural light to illuminate the rooms with trendy flooring for a modern-day look and feel.

The heart of the layout is the kitchen, where those who love to cook will discover a large pantry to store all those comfort food ingredients. The pantry is also connected to the laundry room which makes it easy to multitask on your busy schedule. The kitchen overlooks both the cozy great room and the dining space, perfect for when you're hosting friends for a casual dinner. A sliding door opens out to the backyard where you can step into the sunshine and relish the peace and privacy as you share a meal with your family or simply start your day with a hot coffee in hand.

The three bedrooms are all large and filled with natural light including the spacious primary suite with a walk-in closet and a private bath. The secondary bedrooms can include extra features such as a ceiling fan or recessed lighting. A charming home where if you need extra storage a two-car garage can easily be added! Personalization is key to making this cozy home yours!