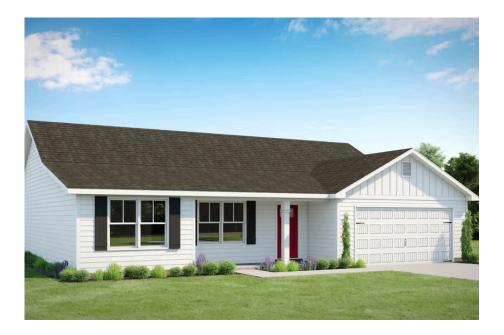

## Priced From **\$228,990**

**1 Exterior Styles Available** 

- \_ 1,704+ Sq. Ft.
- 📇 4 Bedrooms
- 💮 2 Bathrooms
- 📇 2 Car Garage

The Fountain combines modern elegance with relaxed living, offering a thoughtfully designed space that's ideal for entertaining or simply unwinding. With four bedrooms and two bathrooms, this home provides both flexibility and functionality to fit your lifestyle.

This brochure likely depicts actual pictures of homes that were personalized for their owners by Red Door Homes, so what is pictured may not be the Included Feature version of this Home Plan or even be an actual depiction of size, etc. due to available structural changes. Furthermore, Red Door Homes reserves the right to make changes or updates to home plans at any time, so the best information can be learned by speaking with one of our Dream Home Consultants to better understand what we have available, how you can personalize the home to your liking, and create your own Dream Home.