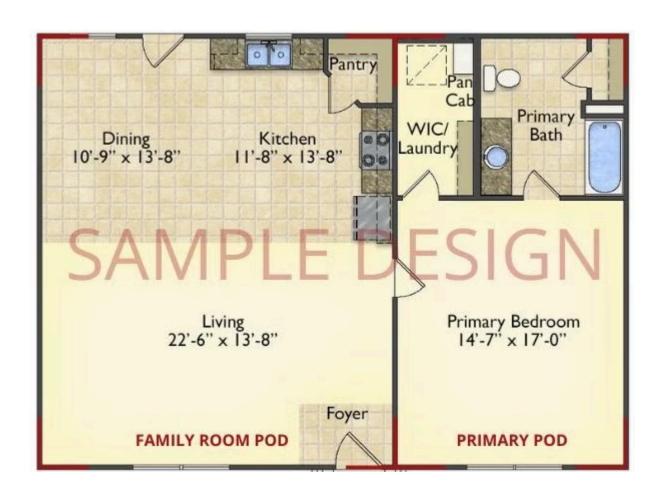

# Call for Price

11 Exterior Styles Available

\_ 983+ Sq. Ft.

📇 1 - 6 Bedrooms

🔒 1 - 3 Bathrooms

DesignByU! Our newest DesignByU Plan System is a unique and cost effective solution with the PRIMARY focus being the ability to Personally Design YOUR Dream Home using our plan pieces or pre-designed home sections. With this DesignByU concept, there are a wide range of plan pieces for you to assemble to create a unique floor plan that best fits YOUR family and YOUR budget. There are hundreds of variations allowing you to piece together your Dream Home!

This method of design is a NEW and Innovative way to personalize your home. No more starting from scratch on a plan or trying to re-configure a singular floorplan to work for your family and budget. Using predesigned and inter-connecting home parts, our DesignByU System gives you the ability to assemble/design the home that you want and the home that is RIGHT for you!