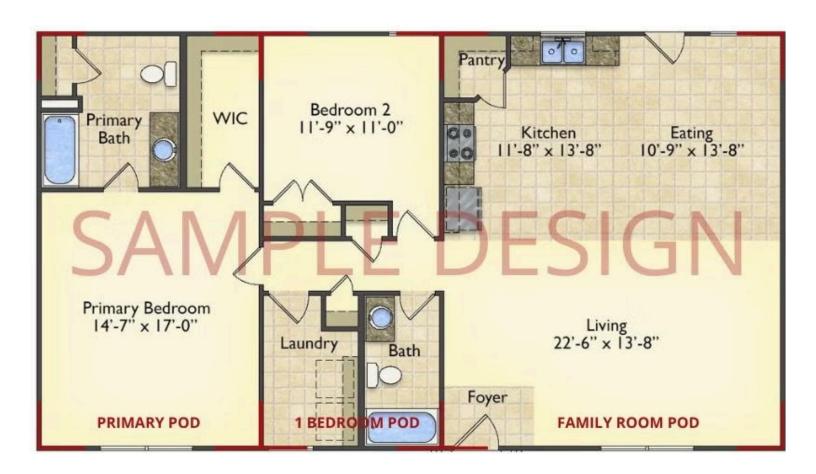

# Call for Price

11 Exterior Styles Available

\_ 983+ Sq. Ft.

📇 1 - 6 Bedrooms

🔒 1 - 3 Bathrooms

DesignByU! Our newest DesignByU Plan System is a unique and cost effective solution with the PRIMARY focus being the ability to Personally Design YOUR Dream Home using our plan pieces or pre-designed home sections. With this DesignByU concept, there are a wide range of plan pieces for you to assemble to create a unique floor plan that best fits YOUR family and YOUR budget. There are hundreds of variations allowing you to piece together your Dream Home!

This method of design is a NEW and Innovative way to personalize your home. No more starting from scratch on a plan or trying to re-configure a singular floorplan to work for your family and budget. Using predesigned and inter-connecting home parts, our DesignByU System gives you the ability to assemble/design the home that you want and the home that is RIGHT for you!