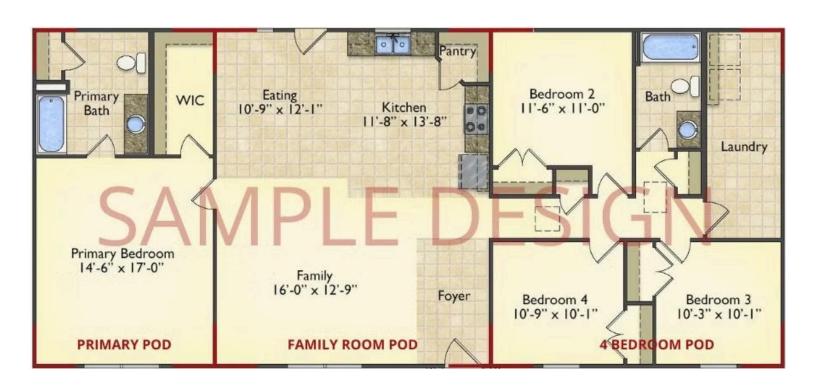

# Call for Price

11 Exterior Styles Available

\_ 983+ Sq. Ft.

📇 1 - 6 Bedrooms

🔒 1 - 3 Bathrooms

DesignByU! Our newest DesignByU Plan System is a unique and cost effective solution with the PRIMARY focus being the ability to Personally Design YOUR Dream Home using our plan pieces or pre-designed home sections. With this DesignByU concept, there are a wide range of plan pieces for you to assemble to create a unique floor plan that best fits YOUR family and YOUR budget. There are hundreds of variations allowing you to piece together your Dream Home!

This method of design is a NEW and Innovative way to personalize your home. No more starting from scratch on a plan or trying to re-configure a singular floorplan to work for your family and budget. Using predesigned and inter-connecting home parts, our DesignByU System gives you the ability to assemble/design the home that you want and the home that is RIGHT for you!