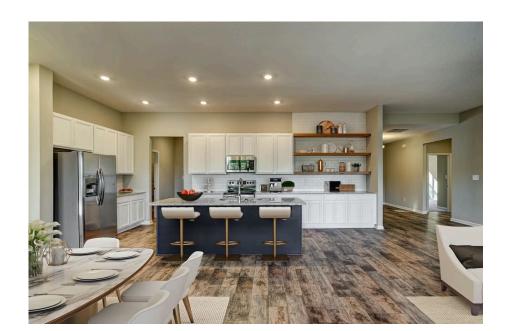

## Brunswick

Priced From \$285,990

**3 Exterior Styles Available** 

\_ 2,525+ Sq. Ft.

4 Bedrooms

2 Car Garage

Say hello to your very own dream home. The Brunswick is a stunning 4 bedroom, 2 bath home bursting with possibility. Picture yourself winding down in your spacious primary suite and slipping into a bubble bath in your private primary bathroom. Looking for an office at home or need an extra room for visiting guests? This versatile split-bedroom plan has an optional 5th room for that and more! Spend your morning enjoying a cup of Joe from your breakfast bar in your large eat in kitchen with an island and later enjoy a quiet evening on your covered porch out back. If you can dream it, we can create it.