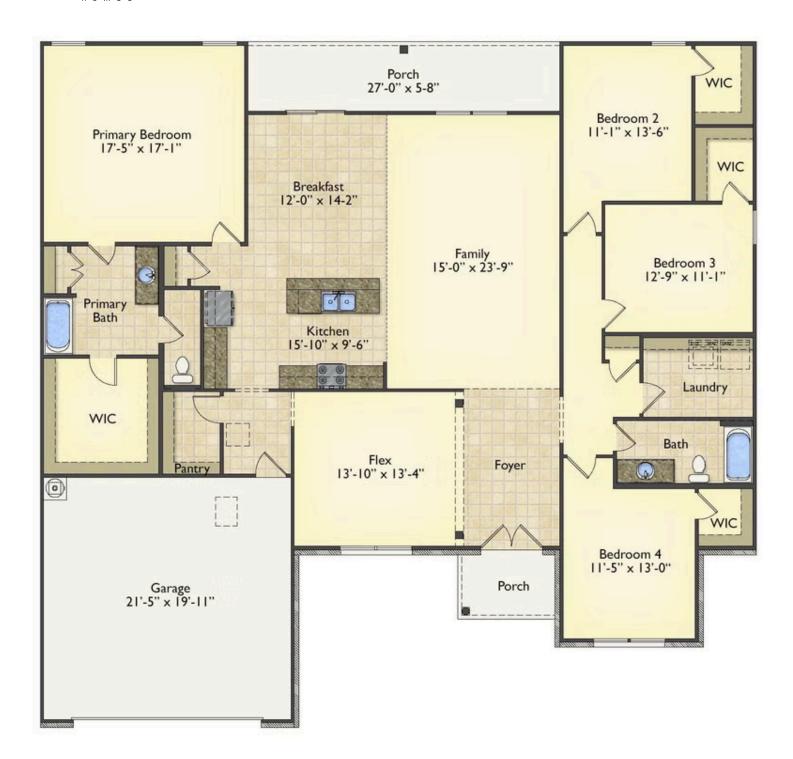

## Brunswick

Priced From \$285,990

**3 Exterior Styles Available** 

\_ 2,525+ Sq. Ft.

4 Bedrooms

2 Car Garage

Say hello to your very own dream home. The Brunswick is a stunning 4 bedroom, 2 bath home bursting with possibility. Picture yourself winding down in your spacious primary suite and slipping into a bubble bath in your private primary bathroom. Looking for an office at home or need an extra room for visiting guests? This versatile split-bedroom plan has an optional 5th room for that and more! Spend your morning enjoying a cup of Joe from your breakfast bar in your large eat in kitchen with an island and later enjoy a quiet evening on your covered porch out back. If you can dream it, we can create it.

## **Brunswick** Martin

Classic Farmhouse

Craftsman