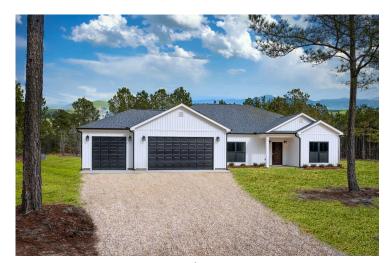

## Brunswick



Priced From \$285,990

**3 Exterior Styles Available** 

\_ 2,525+ Sq. Ft.

4 Bedrooms

2 Car Garage

Say hello to your very own dream home. The Brunswick is a stunning 4 bedroom, 2 bath home bursting with possibility. Picture yourself winding down in your spacious primary suite and slipping into a bubble bath in your private primary bathroom. Looking for an office at home or need an extra room for visiting guests? This versatile split-bedroom plan has an optional 5th room for that and more! Spend your morning enjoying a cup of Joe from your breakfast bar in your large eat in kitchen with an island and later enjoy a quiet evening on your covered porch out back. If you can dream it, we can create it.



## **Brunswick** Martin





Classic Farmhouse





Craftsman



## Brunswick Martin



This brochure likely depicts actual pictures of homes that were personalized for their owners by Red Door Homes, so what is pictured may not be the Included Feature version of this Home Plan or even be an actual depiction of size, etc. due to available structural changes. Furthermore, Red Door Homes reserves the right to make changes or updates to home plans at any time, so the best information can be learned by speaking with one of our Dream Home Consultants to better understand what we have available, how you can personalize the home to your liking, and create your own Dream Home.