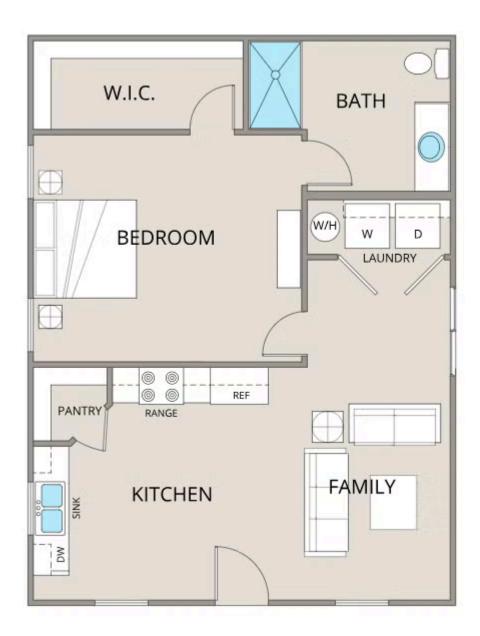

\$105,990

**5 Exterior Styles Available** 

பு 768+ Sq. Ft.

1 - 2 Bedrooms

🗎 1 Bathrooms

A warm welcome to the "Avery" floorplan: a cozy yet functional living space perfect for individuals or small families. With 768 square feet, it offers flexibility with either one or two bedrooms and one bathroom, making it suitable for various lifestyles.

Upon entering, you'll find yourself in an open-concept kitchen and family room, where natural light pours in, creating an inviting atmosphere. The kitchen is equipped with modern amenities and ample counter space, ideal for both cooking and entertaining.

Tucked away at the back of the house is the bedroom, strategically placed to maximize space and privacy. The primary bedroom boasts a spacious walk-in closet, providing plenty of storage for your belongings.

Convenience is key in the Avery floorplan, as it includes a dedicated laundry room, making chores a breeze. Whether you're starting your day or winding down in the evening, this thoughtfully designed layout offers comfort and functionality for everyday living.