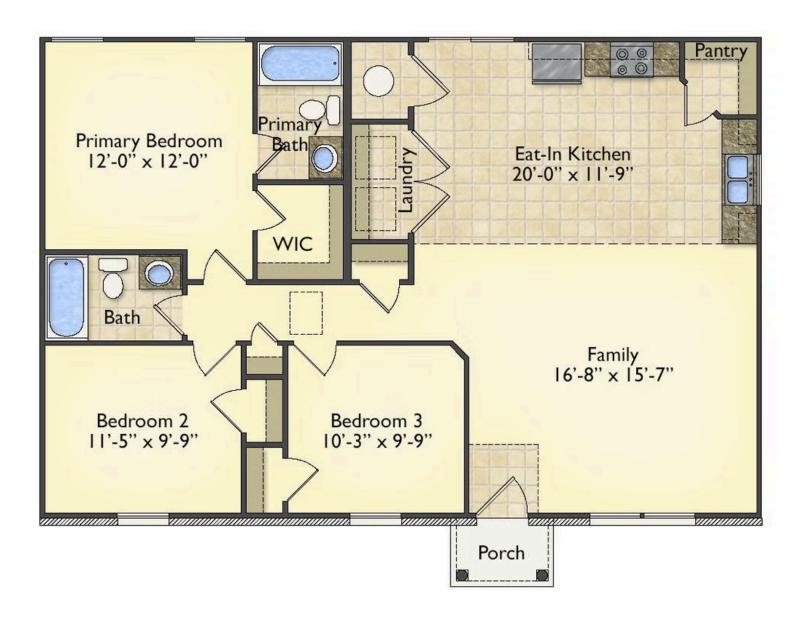

## Aspen Martin

\$144,990

**2 Exterior Styles Available** 

\_ 1,176+ Sq. Ft.

3 Bedrooms

The Aspen is a cozy, one-story plan with an open layout that is bright and welcoming and invites you to easily flow from one space into the next. This plan offers 3 bedrooms and 2 full baths with a spacious great room that opens up to the eat-in kitchen. Personalize this plan to turn this kitchen into your own luxury kitchen perfect for entertaining. You can even add a garage, or a covered porch to wake up and watch the sunrise with a cup of joe. With endless opportunities, you can turn this versatile plan into your own dream home.