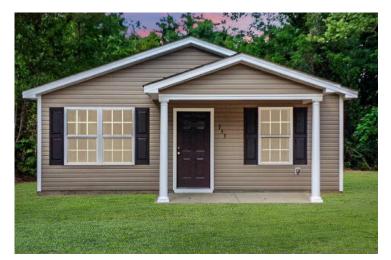

## Aspen Martin



\$144,990

**2 Exterior Styles Available** 

\_ 1,176+ Sq. Ft.

3 Bedrooms

The Aspen is a cozy, one-story plan with an open layout that is bright and welcoming and invites you to easily flow from one space into the next. This plan offers 3 bedrooms and 2 full baths with a spacious great room that opens up to the eat-in kitchen. Personalize this plan to turn this kitchen into your own luxury kitchen perfect for entertaining. You can even add a garage, or a covered porch to wake up and watch the sunrise with a cup of joe. With endless opportunities, you can turn this versatile plan into your own dream home.



## Aspen Martin





Classic with Full Front Porch

Classic



## Aspen Martin



This brochure likely depicts actual pictures of homes that were personalized for their owners by Red Door Homes, so what is pictured may not be the Included Feature version of this Home Plan or even be an actual depiction of size, etc. due to available structural changes. Furthermore, Red Door Homes reserves the right to make changes or updates to home plans at any time, so the best information can be learned by speaking with one of our Dream Home Consultants to better understand what we have available, how you can personalize the home to your liking, and create your own Dream Home.