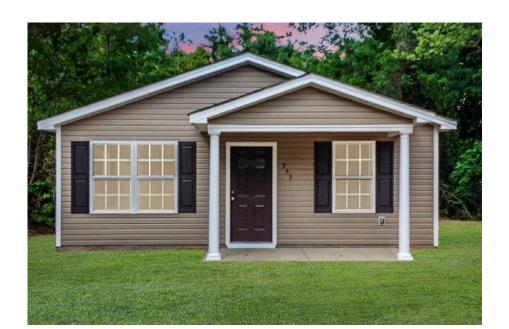

## Aspen Martin



\$144,990

**2 Exterior Styles Available** 

\_ 1,176+ Sq. Ft.

3 Bedrooms

The Aspen is a cozy, one-story plan with an open layout that is bright and welcoming and invites you to easily flow from one space into the next. This plan offers 3 bedrooms and 2 full baths with a spacious great room that opens up to the eat-in kitchen. Personalize this plan to turn this kitchen into your own luxury kitchen perfect for entertaining. You can even add a garage, or a covered porch to wake up and watch the sunrise with a cup of joe. With endless opportunities, you can turn this versatile plan into your own dream home.



## Aspen Martin





Classic with Full Front Porch

Classic



## Aspen Martin



This brochure likely depicts actual pictures of homes that were personalized for their owners by Re