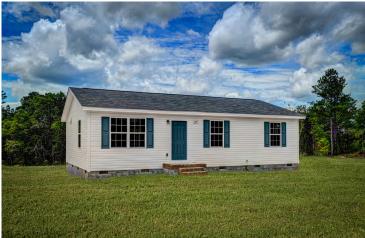

## Aspen Martin



\$144,990

**2 Exterior Styles Available** 

\_ 1,176+ Sq. Ft.

3 Bedrooms

The Aspen is a cozy, one-story plan with an open layout that is bright and welcoming and invites you to easily flow from one space into the next. This plan offers 3 bedrooms and 2 full baths with a spacious great room that opens up to the eat-in kitchen. Personalize this plan to turn this kitchen into your own luxury kitchen perfect for entertaining. You can even add a garage, or a covered porch to wake up and watch the sunrise with a cup of joe. With endless opportunities, you can turn this versatile plan into your own dream home.



## Aspen Martin





Classic with Full Front Porch

Classic



## Aspen Martin



This brochure likely depicts actual pictures of homes that were personalized for their owners by Red Door Homes, so what is pictured may not be the Included Feature version of this Home Plan or even be an actual depiction of size, etc. due to available structural changes. Furthermore, Red Door Homes reserves the right to make changes or updates to home plans at any time, so the best information can be learned by speaking with one of our Dream Home Consultants to better understand what we have available, how you can personalize the home to your liking, and create your own Dream Home.