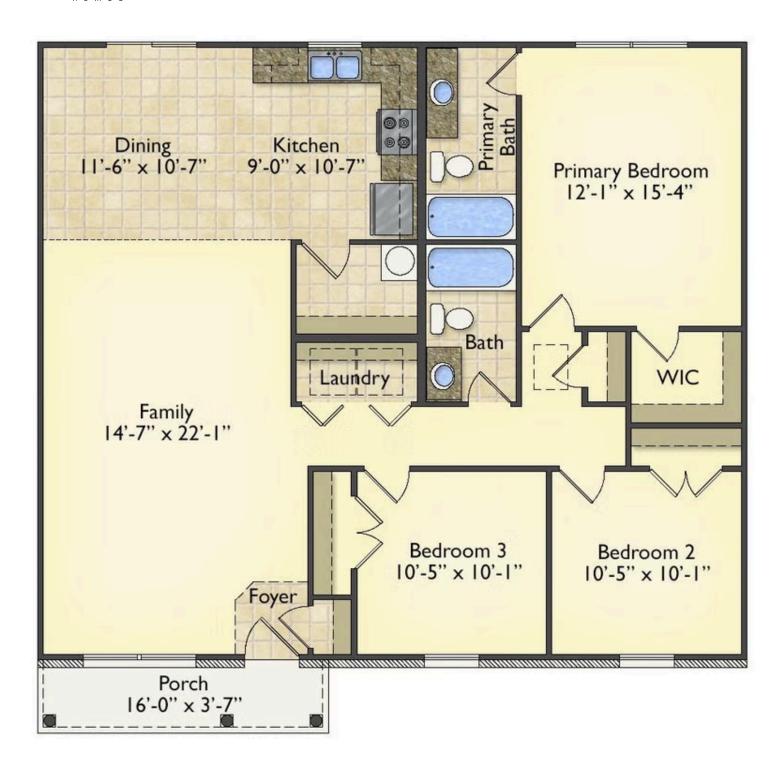

## Tynedale

\$170,990

**2 Exterior Styles Available** 

\_ 1,326+ Sq. Ft.

**3 Bedrooms** 

This charming floor plan creates the perfect space for spending the night in and relaxing, or entertaining family and loved ones. The Tynedale offers 3 bedrooms and 2 bathrooms including a primary suite with a stunning bathroom and walk-in closet. The heart of the home is the great room with a vaulted ceiling that opens up to a beautiful kitchen and dining room. Add a covered porch to enjoy summer night grilling out with family and loved ones or create a storage space with the option to add a garage. This floor plan is customizable to meet your needs and fulfill all your dreams.