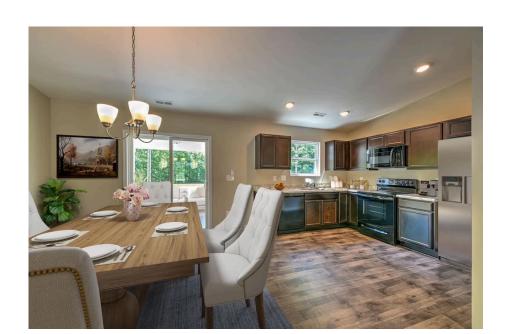

## Tynedale

\$170,990

**2 Exterior Styles Available** 

\_ 1,326+ Sq. Ft.

**3 Bedrooms** 

This charming floor plan creates the perfect space for spending the night in and relaxing, or entertaining family and loved ones. The Tynedale offers 3 bedrooms and 2 bathrooms including a primary suite with a stunning bathroom and walk-in closet. The heart of the home is the great room with a vaulted ceiling that opens up to a beautiful kitchen and dining room. Add a covered porch to enjoy summer night grilling out with family and loved ones or create a storage space with the option to add a garage. This floor plan is customizable to meet your needs and fulfill all your dreams.