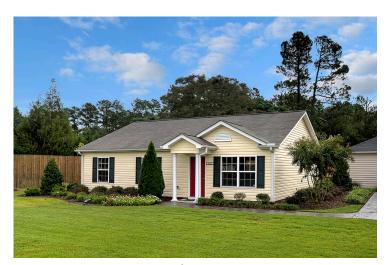

## Tynedale Columbus

Classic Craftsman

## Tynedale

\$170,990

**2 Exterior Styles Available** 

\_ 1,326+ Sq. Ft.

**3 Bedrooms** 

This charming floor plan creates the perfect space for spending the night in and relaxing, or entertaining family and loved ones. The Tynedale offers 3 bedrooms and 2 bathrooms including a primary suite with a stunning bathroom and walk-in closet. The heart of the home is the great room with a vaulted ceiling that opens up to a beautiful kitchen and dining room. Add a covered porch to enjoy summer night grilling out with family and loved ones or create a storage space with the option to add a garage. This floor plan is customizable to meet your needs and fulfill all your dreams.