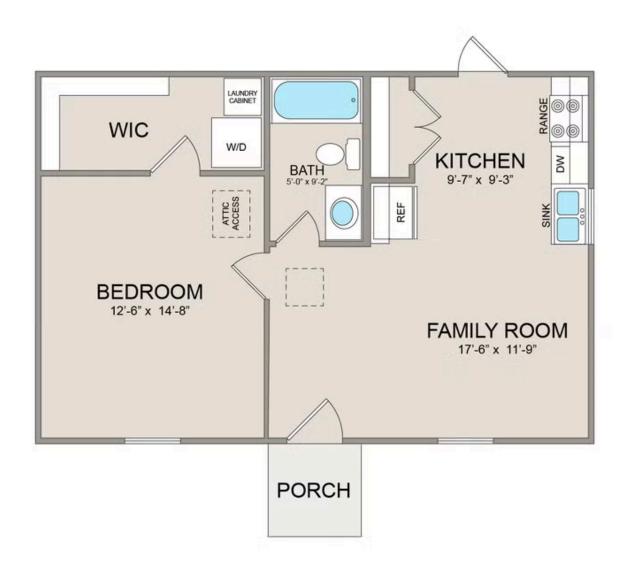

## Tucker Columbus

Priced From **\$93,990** 

**4 Exterior Styles Available** 

\_ 600+ Sq. Ft.

1 Bedrooms

Say hello to the "Tucker"- a cozy one-bedroom, one-bathroom home spanning 600 square feet. Despite its small size, it offers all the comforts you need, with an open living space, full kitchen, and a private primary bedroom.

This compact home brings numerous advantages, including lower maintenance costs and an efficient use of space. It's the perfect option for keeping a family member close while still providing them with their own space and independence or perhaps for your forever home downsizing is a top priority. is the perfect blend of convenience and comfort.