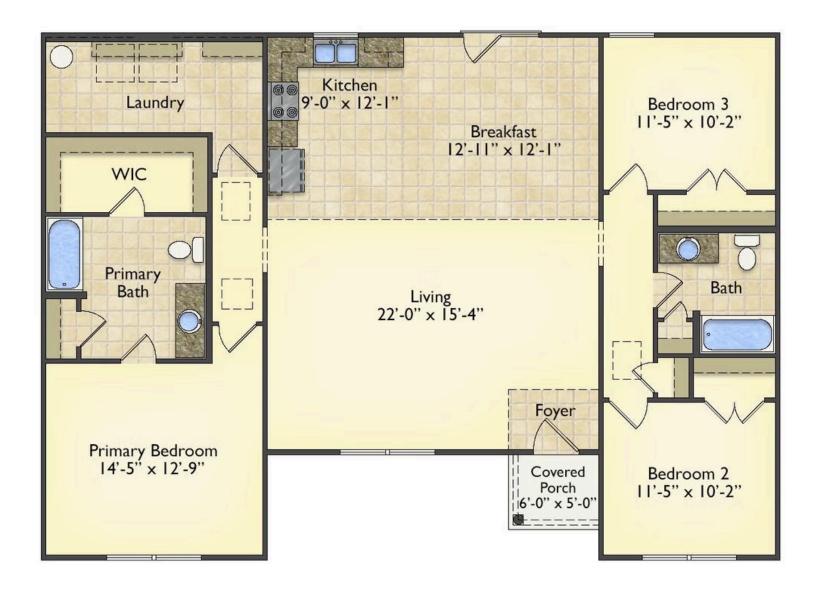

## Pinehurst Columbus

\$182,990

**4 Exterior Styles Available** 

பு 1,561+ Sq. Ft.

3 Bedrooms

🚊 2 Bathrooms

This beautiful home features a spacious and open layout that's perfect for families and those who love to entertain. With three cozy bedrooms and two bathrooms, you'll have plenty of space to relax and unwind after a long day. The open design seamlessly connects the family room with the kitchen, creating a warm and inviting atmosphere that's perfect for gathering with loved ones.

Whether you're hosting a family dinner or just hanging out with friends, this floor plan is perfect for you. You can customize the Pinehurst to meet your needs and create the home of your dream!