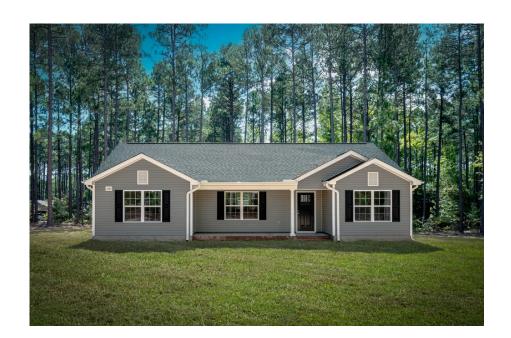

## Pinehurst Columbus

\$182,990

**4 Exterior Styles Available** 

பு 1,561+ Sq. Ft.

3 Bedrooms

🚊 2 Bathrooms

This beautiful home features a spacious and open layout that's perfect for families and those who love to entertain. With three cozy bedrooms and two bathrooms, you'll have plenty of space to relax and unwind after a long day. The open design seamlessly connects the family room with the kitchen, creating a warm and inviting atmosphere that's perfect for gathering with loved ones.

Whether you're hosting a family dinner or just hanging out with friends, this floor plan is perfect for you. You can customize the Pinehurst to meet your needs and create the home of your dream!