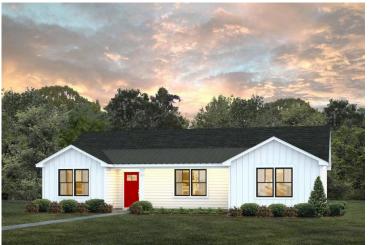

## Pinehurst Columbus

\$182,990

**4 Exterior Styles Available** 

பு 1,561+ Sq. Ft.

3 Bedrooms

🚊 2 Bathrooms

This beautiful home features a spacious and open layout that's perfect for families and those who love to entertain. With three cozy bedrooms and two bathrooms, you'll have plenty of space to relax and unwind after a long day. The open design seamlessly connects the family room with the kitchen, creating a warm and inviting atmosphere that's perfect for gathering with loved ones.

## Pinehurst Columbus

Classic

Craftsman Farmhouse

All square footage is approximate. Renderings are artist's conceptions and may vary slightly from the actual home. Homes may be built in reverse of plans shown, depending on site conditions. Minor architectural changes may be made occasionally at the option of the builder. Please contact your Sales Consultant for details.