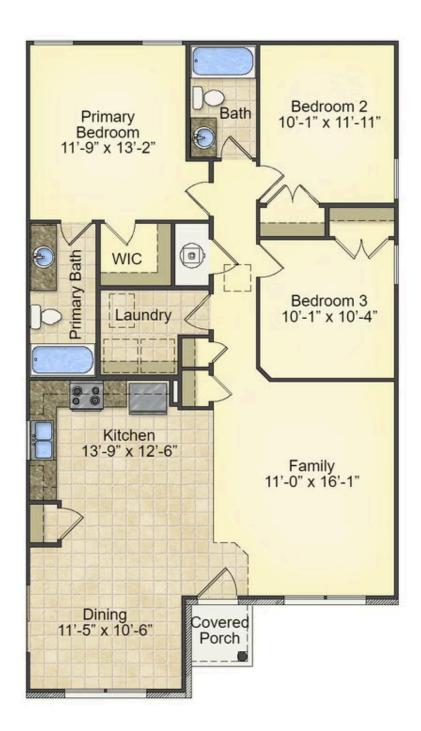

## Pine Columbus

\$165,990

**3 Exterior Styles Available** 

பு 1,260+ Sq. Ft.

**3 Bedrooms** 

2 Bathrooms

This charming floor plan creates the perfect space for relaxing and watching the game, or hosting an evening with family and loved ones. Just imagine coming home and enjoying a warm summer evening from the comfort of your front porch. The Pine offers 3 bedrooms and 2 bathrooms including a primary suite with a beautiful bathroom and walk-in closet. The spacious great room opens up to the dining room and kitchen with an optional kitchen island that creates the perfect place to spend an evening with the kids or hosting game night with your friends. This floor plan is customizable to meet your needs and fulfill all your dreams.

## Pine Columbus