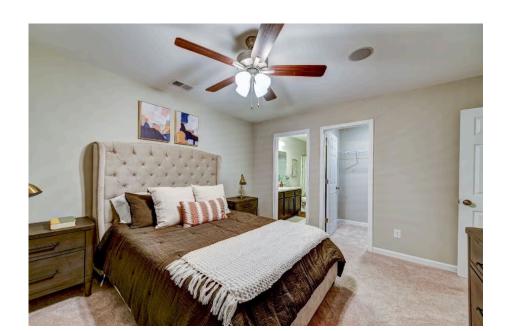

## Pine Columbus

\$165,990

**3 Exterior Styles Available** 

பு 1,260+ Sq. Ft.

**3 Bedrooms** 

2 Bathrooms

This charming floor plan creates the perfect space for relaxing and watching the game, or hosting an evening with family and loved ones. Just imagine coming home and enjoying a warm summer evening from the comfort of your front porch. The Pine offers 3 bedrooms and 2 bathrooms including a primary suite with a beautiful bathroom and walk-in closet. The spacious great room opens up to the dining room and kitchen with an optional kitchen island that creates the perfect place to spend an evening with the kids or hosting game night with your friends. This floor plan is customizable to meet your needs and fulfill all your dreams.