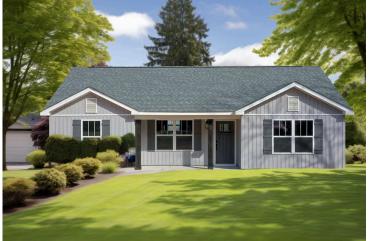

## Newport Columbus

## Priced From **\$163,990**

**3 Exterior Styles Available** 

- [ 1,267+ Sq. Ft.
- Bedrooms
- 💮 2 Bathrooms

Imagine yourself relaxing in this wonderful split floor plan perfectly crafted for those who love to entertain. The open layout is bright and welcoming which invites you to easily flow from one space into the next. Large windows and vaulted ceiling in the great room allow plenty of natural light to illuminate the rooms with trendy flooring for a modern-day look and feel.

Craftsman

Farmhouse

This brochure likely depicts actual pictures of homes that were personalized for their owners by Red Door Homes, so what is pictured may not be the Included Feature version of this Home Plan or even be an actual depiction of size, etc. due to available structural changes. Furthermore, Red Door Homes reserves the right to make changes or updates to home plans at any time, so the best information can be learned by speaking with one of our Dream Home Consultants to better understand what we have available, how you can personalize the home to your liking, and create your own Dream Home.