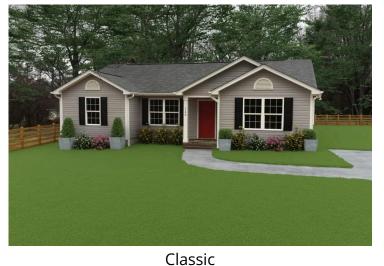

## Newport Columbus

## Priced From **\$163,990**

**3 Exterior Styles Available** 

- [ 1,267+ Sq. Ft.
- Bedrooms
- 💮 2 Bathrooms

Imagine yourself relaxing in this wonderful split floor plan perfectly crafted for those who love to entertain. The open layout is bright and welcoming which invites you to easily flow from one space into the next. Large windows and vaulted ceiling in the great room allow plenty of natural light to illuminate the rooms with trendy flooring for a modern-day look and feel.

Craftsman

Farmhouse

This brochure likely depicts actual pictures of homes that were personalized for their owners by Red Door Homes, so what is pictured may not be the Included Feature version of this Home Plan or even be an actual depiction of size, etc. due to available structural changes. Furthermore, Red Door Homes reserves the right to make changes or updates to home plans at any time, so the best information can be learned by speaking with one of our Dream Home Consultants to better understand what we have available, how you can personalize the home to your liking, and create your own Dream Home.