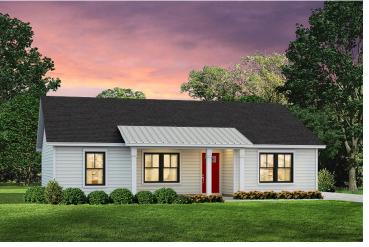

## Newport Columbus

## Priced From **\$163,990**

**3 Exterior Styles Available** 

- [ 1,267+ Sq. Ft.
- Bedrooms
- 💮 2 Bathrooms

Imagine yourself relaxing in this wonderful split floor plan perfectly crafted for those who love to entertain. The open layout is bright and welcoming which invites you to easily flow from one space into the next. Large windows and vaulted ceiling in the great room allow plenty of natural light to illuminate the rooms with trendy flooring for a modern-day look and feel.

Craftsman

Farmhouse

This brochure likely depicts actual pictures of homes that were personalized for their owners by Red Door Homes, so what is pictured may not be the Included Feature version of this Home Plan or even be an actual depiction of size, etc. due to available structural changes. Furthermore, Red Door Homes reserves the right to make changes or updates to home plans at any time, so the best information can be learned by speaking with one of our Dream Home Consultants to better understand what we have available, how you can personalize the home to your liking, and create your own Dream Home.