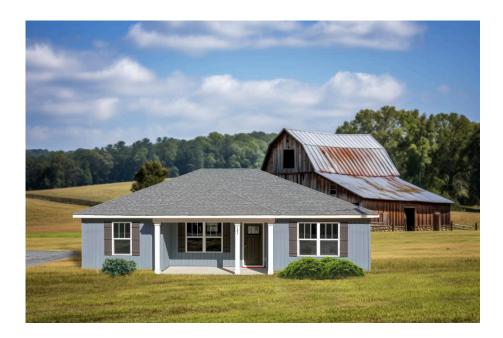

## Newport Columbus

## Priced From **\$163,990**

**3 Exterior Styles Available** 

- [ 1,267+ Sq. Ft.
- Bedrooms
- 💮 2 Bathrooms

Imagine yourself relaxing in this wonderful split floor plan perfectly crafted for those who love to entertain. The open layout is bright and welcoming which invites you to easily flow from one space into the next. Large windows and vaulted ceiling in the great room allow plenty of natural light to illuminate the rooms with trendy flooring for a modern-day look and feel.

Craftsman

Farmhouse

This brochure likely depicts actual pictures of homes that were personalized for their owners by Red Door Homes, so what is pictured may not be the Included Feature version of this Home Plan or even be an actual depiction of size, etc. due to available structural changes. Furthermore, Red Door Homes reserves the right to make changes or updates to home plans at any time, so the best information can be learned by speaking with one of our Dream Home Consultants to better understand what we have available, how you can personalize the home to your liking, and create your own Dream Home.