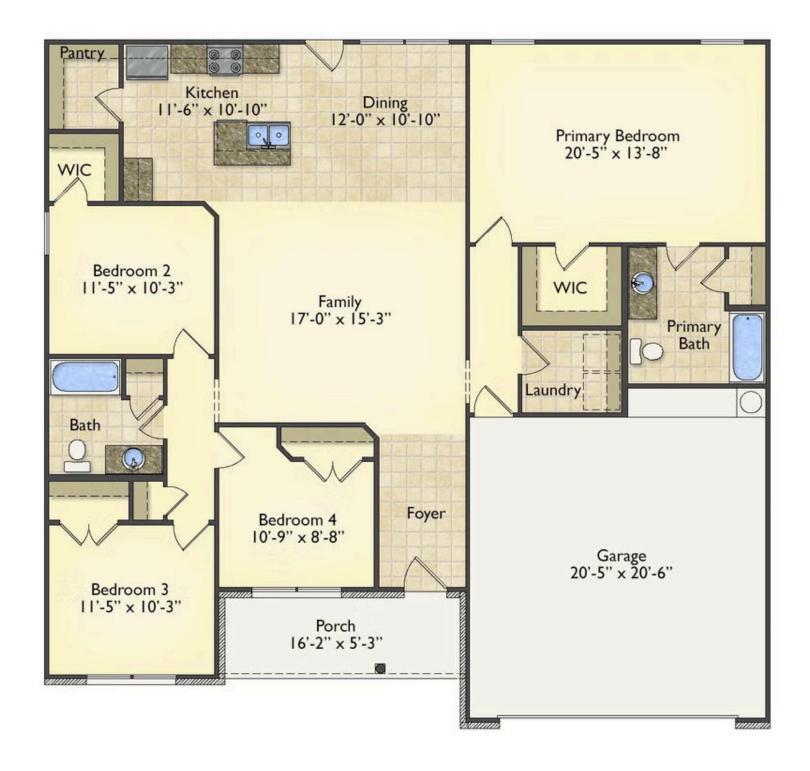

## Litchfield Columbus

\$224,990

**3 Exterior Styles Available** 

\_ 1,704+ Sq. Ft.

**4 Bedrooms** 

2 Bathrooms

2 Car Garage

The Litchfield is the perfect combination of Southern comfort, elegance, and contemporary living. This gorgeous space was designed for laid-back and relaxing, and provides the perfect space for entertaining family and loved ones. This 4 bedroom, 2 bathroom home was designed with your family in mind. The split bedroom floor plan ensures absolute privacy and includes a spacious primary room with a luxurious primary bath and walk-in closet. The kitchen opens up to the dining room and spacious great room to provide the perfect space for relaxing or gathering with family and loved ones. Choose to add a covered porch to unwind together at the end of the day or watch the sunrise with a cup of joe. The options are endless with this floor plan. Turn the fourth bedroom into a flex room and create your own home office, study, playroom, or whatever you may need at any stage of life. The Litchfield is the perfect plan to customize and create your very own dream home.