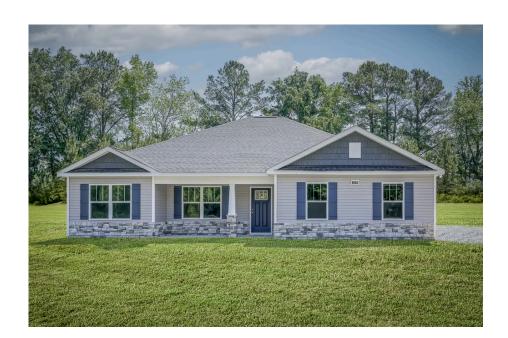

## Litchfield Columbus

\$224,990

**3 Exterior Styles Available** 

\_ 1,704+ Sq. Ft.

**4 Bedrooms** 

2 Bathrooms

2 Car Garage

The Litchfield is the perfect combination of Southern comfort, elegance, and contemporary living. This gorgeous space was designed for laid-back and relaxing, and provides the perfect space for entertaining family and loved ones. This 4 bedroom, 2 bathroom home was designed with your family in mind. The split bedroom floor plan ensures absolute privacy and includes a spacious primary room with a luxurious primary bath and walk-in closet. The kitchen opens up to the dining room and spacious great room to provide the perfect space for relaxing or gathering with family and loved ones. Choose to add a covered porch to unwind together at the end of the day or watch the sunrise with a cup of joe. The options are endless with this floor plan. Turn the fourth bedroom into a flex room and create your own home office, study, playroom, or whatever you may need at any stage of life. The Litchfield is the perfect plan to customize and create your very own dream home.

## Litchfield Columbus

Classic Craftsman

Farmhouse

This brochure likely depicts actual pictures of homes that were personalized for their owners by Red Door Homes, so what is pictured may not be the Included Feature version of this Home Plan or even be an actual depiction of size, etc. due to available structural changes. Furthermore, Red Door Homes reserves the right to make changes or updates to home plans at any time, so the best information can be learned by speaking with one of our Dream Home Consultants to better understand what we have available, how you can personalize the home to your liking, and create your own Dream Home.