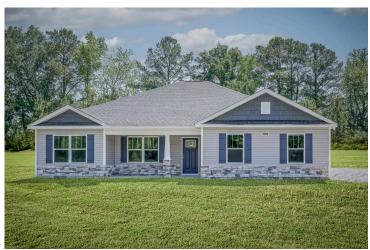

## Litchfield Columbus

\$224,990

**3 Exterior Styles Available** 

\_ 1,704+ Sq. Ft.

**4 Bedrooms** 

2 Bathrooms

2 Car Garage

The Litchfield is the perfect combination of Southern comfort, elegance, and contemporary living. This gorgeous space was designed for laid-back and relaxing, and provides the perfect space for entertaining family and loved ones. This 4 bedroom, 2 bathroom home was designed with your family in mind. The split bedroom floor plan ensures absolute privacy and includes a spacious primary room with a luxurious primary bath and walk-in closet. The kitchen opens up to the dining room and spacious great room to provide the perfect space for relaxing or gathering with family and loved ones. Choose to add a covered porch to unwind together at the end of the day or watch the sunrise with a cup of joe. The options are endless with this floor plan. Turn the fourth bedroom into a flex room and create your own home office, study, playroom, or whatever you may need at any stage of life. The Litchfield is the perfect plan to customize and create your very own dream home.

## Litchfield Columbus

Classic Craftsman

Farmhouse

This brochure likely depicts actual pictures of homes that were personalized for their owners by Red Door Homes, so what is pictured may not be the Included Feature version of this Home Plan or even be an actual depiction of size, etc. due to available structural changes. Furthermore, Red Door Homes reserves the right to make changes or updates to home plans at any time, so the best information can be learned by speaking with one of our Dream Home Consultants to better understand what we have available, how you can personalize the home to your liking, and create your own Dream Home.