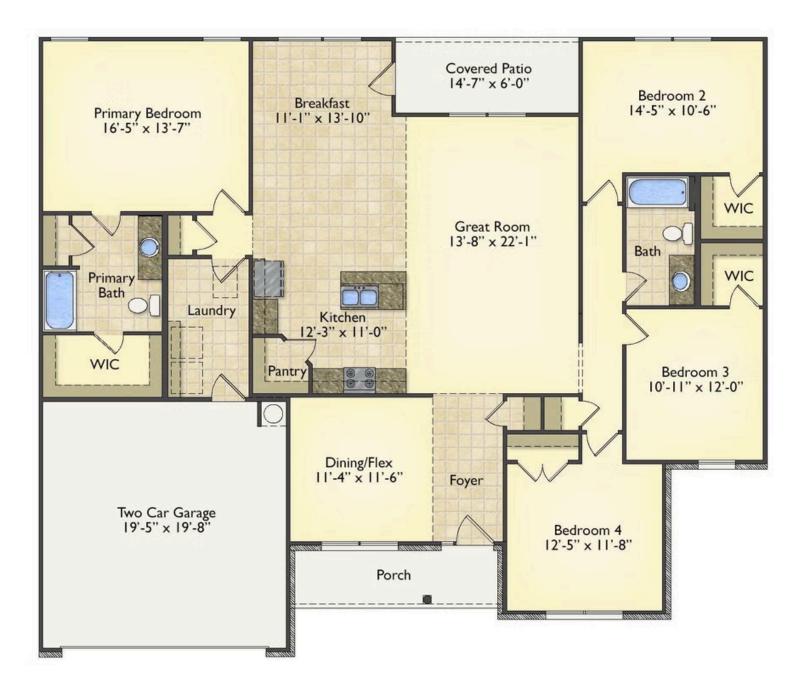

Imagine gathering with loved ones in the light-filled and spacious family room in an open design that embraces the kitchen and breakfast room. The gourmet kitchen is ready to be customized to suit your needs, plus there's a formal dining room and a covered patio with the freedom to expand and create your dream home.

At the end of the day, you can retire to your private primary suite with a walk-in closet and a primary bath. The three secondary bedrooms have generous closets and there's a central full bath for added convenience. Completing this sensational 2,054 sqft plan is a large laundry room, a flex room which could be your dream study, guest suite or playroom, the choice is all yours when it comes to the Lexington.