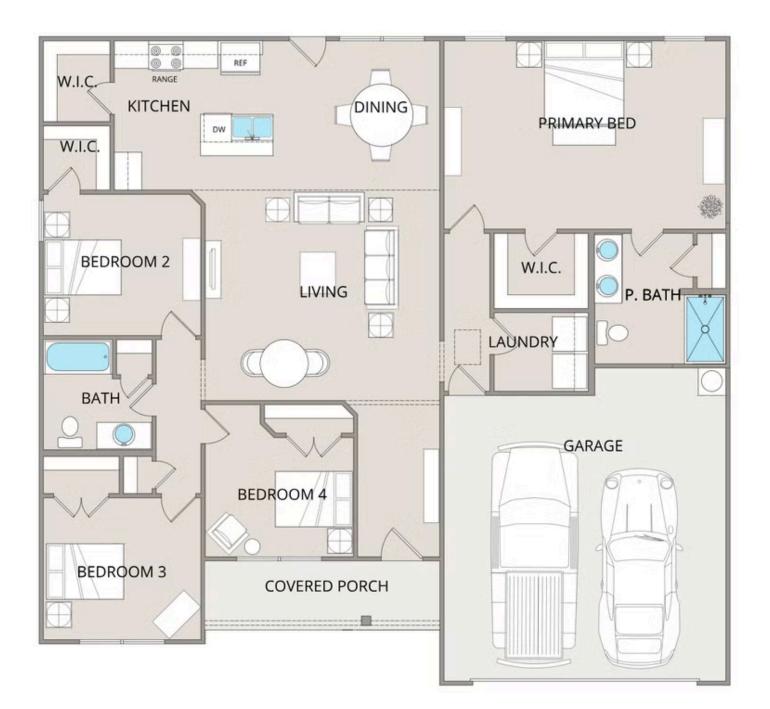

Designed with privacy in mind, the split-bedroom layout ensures a quiet retreat in the spacious primary suite, complete with a luxurious en-suite bathroom and walk-in closet. The open-concept kitchen flows seamlessly into the dining area and great room, creating a welcoming space perfect for gatherings or quiet nights in. With upgraded cabinetry, granite countertops, stainless steel appliances, and a sleek pull-out faucet, the kitchen is both stylish and practical.

For those who love outdoor living, the option to add a covered porch offers the perfect spot to sip coffee in the morning or relax at the end of the day. The fourth bedroom can easily be transformed into a home office, study, or playroom, giving you the flexibility to adapt the space to your needs.

With customization options and high-quality finishes—including upgraded baseboards, stylish interior doors, and coordinated hardware—the Fountain floorplan is designed to grow with you, offering the perfect balance of comfort, versatility, and modern design.