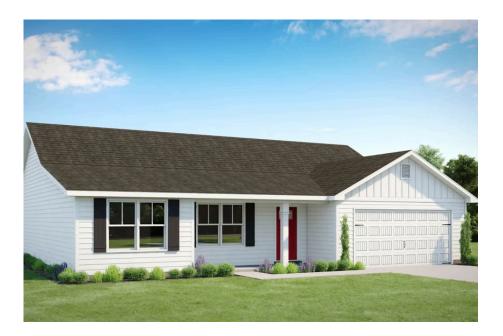

## Priced From **\$239,990**

**1 Exterior Styles Available** 

- \_ 1,704+ Sq. Ft.
- 📇 4 Bedrooms
- 💮 2 Bathrooms
- 📇 2 Car Garage

The Fountain combines modern elegance with relaxed living, offering a thoughtfully designed space that's ideal for entertaining or simply unwinding. With four bedrooms and two bathrooms, this home provides both flexibility and functionality to fit your lifestyle.

This brochure likely depicts actual pictures of homes that were personalized for their owners by Red Door Homes, so what is pictured may not be the Included Feature version of this Home Plan or even be an actual depiction of size, etc. due to available structural changes. Furthermore, Red Door Homes reserves the right to make changes or updates to home plans at any time, so the best information can be learned by speaking with one of our Dream Home Consultants to better understand what we have available, how you can personalize the home to your liking, and create your own Dream Home.