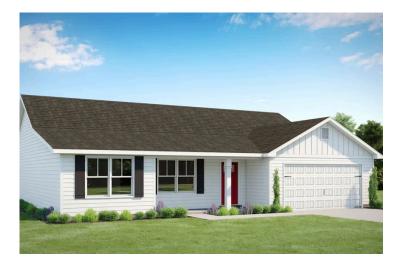

## Priced From **\$239,990**

**1 Exterior Styles Available** 

- \_ 1,704+ Sq. Ft.
- 📇 4 Bedrooms
- 💮 2 Bathrooms
- 📇 2 Car Garage

The Fountain combines modern elegance with relaxed living, offering a thoughtfully designed space that's ideal for entertaining or simply unwinding. With four bedrooms and two bathrooms, this home provides both flexibility and functionality to fit your lifestyle.

## Fountain Columbus

This brochure likely depicts actual pictures of homes that were personalized for their owners by Red Door Homes, so what is pictured may not be the Included Feature version of this Home Plan or even be an actual depiction of size, etc. due to available structural changes. Furthermore, Red Door Homes reserves the right to make changes or updates to home plans at any time, so the best information can be learned by speaking with one of our Dream Home Consultants to better understand what we have available, how you can personalize the home to your liking, and create your own Dream Home.