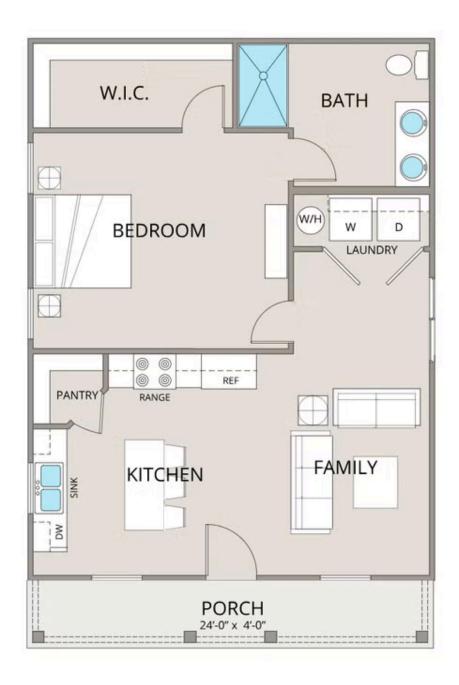

## Fletcher

\$125,990

**2 Exterior Styles Available** 

\_ 768+ Sq. Ft.

📇 1 - 2 Bedrooms

🔒 1 Bathrooms

The **Fletcher** floorplan offers the perfect balance of cozy charm and thoughtful design, making it a great choice for individuals, couples, or small families. With **768 square feet**, it features the flexibility of one or two bedrooms and one bathroom, allowing you to personalize the space to fit your lifestyle.

Step inside to an inviting, open-concept kitchen and family room filled with natural light. The kitchen is designed with modern features, including upgraded cabinetry, granite countertops, stainless steel appliances, and a sleek pull-out faucet. Whether you're cooking a meal or entertaining friends, this space is both functional and stylish.

The primary bedroom, tucked away at the back of the home, provides privacy and includes a spacious walk-in closet for all your storage needs. The bathroom has been upgraded for comfort, featuring a large fiberglass shower, raised-height vanity, and elegant finishes that bring a spa-like feel to your daily routine.

A dedicated laundry room adds convenience to everyday life, and with custom interior details like upgraded baseboards, stylish door options, and coordinated hardware, the Fletcher floorplan feels polished from top to bottom. Designed for both comfort and practicality, this home is the perfect place to relax, gather, and make your own.