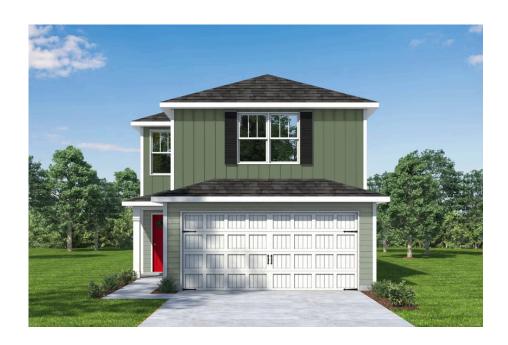

## Farmville

\$222,990

**2 Exterior Styles Available** 

\_ 1,539+ Sq. Ft.

3 Bedrooms

😑 2 Car Garage

The Farmville is a charming two-story home that balances comfort and functionality, offering three bedrooms, two and a half bathrooms, and a two-car garage across 1,539 square feet of well-planned living space.

## Farmville Columbus

This brochure likely depicts actual pictures of homes that were personalized for their owners by Red Door Homes, so what is pictured may not be the Included Feature version of this Home Plan or even be an actual depiction of size, etc. due to available structural changes. Furthermore, Red Door Homes reserves the right to make changes or updates to home plans at any time, so the best information can be learned by speaking with one of our Dream Home Consultants to better understand what we have available, how you can personalize the home to your liking, and create your own Dream Home.