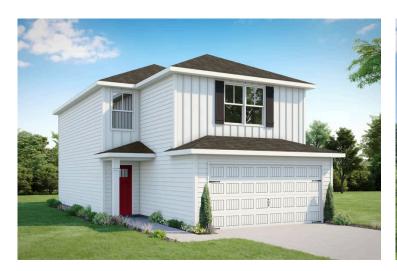

## Farmville

\$222,990

**2 Exterior Styles Available** 

\_ 1,539+ Sq. Ft.

3 Bedrooms

😑 2 Car Garage

The Farmville is a charming two-story home that balances comfort and functionality, offering three bedrooms, two and a half bathrooms, and a two-car garage across 1,539 square feet of well-planned living space.

## Farmville Columbus

This brochure likely depicts actual pictures of homes that were personalized for their owners by Red Door Homes, so what is pictured may not be the Included Feature version of this Home Plan or even be an actual depiction of size, etc. due to available structural changes. Furthermore, Red Door Homes reserves the right to make changes or updates to home plans at any time, so the best information can be learned by speaking with one of our Dream Home Consultants to better understand what we have available, how you can personalize the home to your liking, and create your own Dream Home.