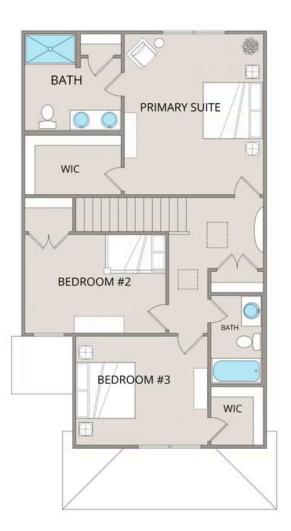

Upstairs, the spacious primary suite features a large walk-in closet and an upgraded en-suite bathroom with a fiberglass shower, raised-height vanity, and modern finishes. Two additional bedrooms provide flexibility for guests, a home office, or extra storage, each offering generous closet space.