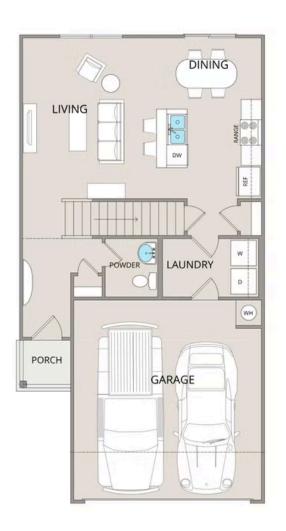

## Farmville

\$222,990

**2 Exterior Styles Available** 

\_ 1,539+ Sq. Ft.

3 Bedrooms

😑 2 Car Garage

The Farmville is a charming two-story home that balances comfort and functionality, offering three bedrooms, two and a half bathrooms, and a two-car garage across 1,539 square feet of well-planned living space.

Step inside to an open-concept main floor, where the living, dining, and kitchen areas flow together seamlessly, creating a warm and inviting atmosphere. The kitchen is designed with upgraded cabinetry, granite countertops, stainless steel appliances, and a sleek pull-out faucet, making it both stylish and practical. A conveniently located laundry room and half bathroom add ease to everyday routines.

Upstairs, the spacious primary suite features a large walk-in closet and an upgraded en-suite bathroom with a fiberglass shower, raised-height vanity, and modern finishes. Two additional bedrooms provide flexibility for guests, a home office, or extra storage, each offering generous closet space.

With a versatile layout and customizable options, the Farmville is designed to fit your lifestyle. From upgraded baseboards and stylish interior doors to coordinated hardware and high-quality finishes, every detail enhances both aesthetics and functionality.