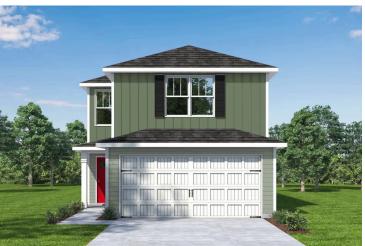

## Farmville

\$222,990

**2 Exterior Styles Available** 

\_ 1,539+ Sq. Ft.

3 Bedrooms

😑 2 Car Garage

The Farmville is a charming two-story home that balances comfort and functionality, offering three bedrooms, two and a half bathrooms, and a two-car garage across 1,539 square feet of well-planned living space.

## Farmville Columbus

This brochure likely depicts actual pictures of homes that were personalized for their owners by Red Door Homes, so what is pictured may not be the Included Feature version of this Home Plan or even be an actual depiction of size, etc. due to available structural changes. Furthermore, Red Door Homes reserves the right to make changes or updates to home plans at any time, so the best information can be learned by speaking with one of our Dream Home Consultants to better understand what we have available, how you can personalize the home to your liking, and create your own Dream Home.