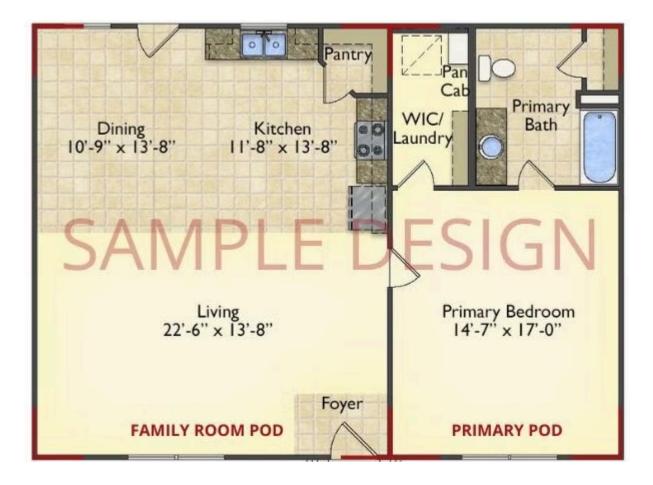

## Call for Price

- **11 Exterior Styles Available**
- \_ \_ 983+ Sq. Ft.
- 📇 1 6 Bedrooms
- 🚊 1 3 Bathrooms

DesignByU! Our newest DesignByU Plan System is a unique and cost effective solution with the PRIMARY focus being the ability to Personally Design YOUR Dream Home using our plan pieces or pre-designed home sections. With this DesignByU concept, there are a wide range of plan pieces for you to assemble to create a unique floor plan that best fits YOUR family and YOUR budget. There are hundreds of variations allowing you to piece together your Dream Home!

This method of design is a NEW and Innovative way to personalize your home. No more starting from scratch on a plan or trying to re-configure a singular floorplan to work for your family and budget. Using predesigned and inter-connecting home parts, our DesignByU System gives you the ability to assemble/design the home that you want and the home that is RIGHT for you!