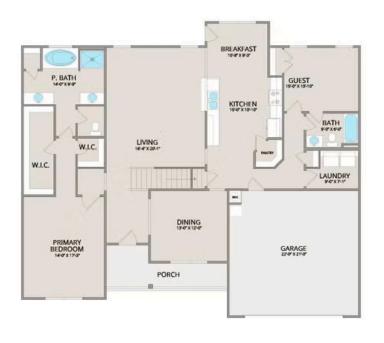

Step inside and enjoy the luxurious primary suite on the first floor, complete with two walk-in closets and a spa-like bathroom. The extended first-floor suite option now includes an additional bath, providing even more flexibility. The kitchen offers plenty of space for entertaining, while the covered rear porch is perfect for relaxing with your favorite beverage.

Upstairs, you'll find three spacious bedrooms, each with its own walk-in closet, along with a versatile bonus room available as a choice. Customize it as an office, craft room, or media haven. The new choice to add a full bath to the bonus room enhances its usability even further.

## **Chapel Hill**Columbus

MAIN UPPER

This brochure likely depicts actual pictures of homes that were personalized for their owners by Red Door Homes, so what is pictured may not be the Included Feature version of this Home Plan or even be an actual depiction of size, etc. due to available structural changes. Furthermore, Red Door Homes reserves the right to make changes or updates to home plans at any time, so the best information can be learned by speaking with one of our Dream Home Consultants to better understand what we have available, how you can personalize the home to your liking, and create your own Dream Home.