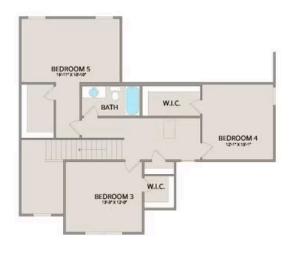

Upstairs, you'll find three spacious bedrooms, each with its own walk-in closet, along with a versatile bonus room available as a choice. Customize it as an office, craft room, or media haven. The new choice to add a full bath to the bonus room enhances its usability even further.

## **Chapel Hill**Columbus

MAIN UPPER

This brochure likely depicts actual pictures of homes that were personalized for their owners by Red Door Homes, so what is pictured may not be the Included Feature version of this Home Plan or even be an actual depiction of size, etc. due to available structural changes. Furthermore, Red Door Homes reserves the right to make changes or updates to home plans at any time, so the best information can be learned by speaking with one of our Dream Home Consultants to better understand what we have available, how you can personalize the home to your liking, and create your own Dream Home.