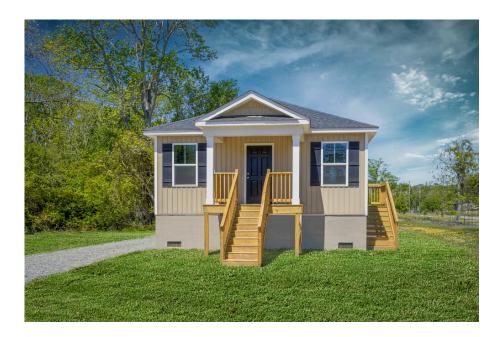

## Avery Columbus

## Priced From **\$109,990**

**5 Exterior Styles Available** 

₁□ 768+ Sq. Ft.

- 📇 1 2 Bedrooms
- 💮 1 Bathrooms

A warm welcome to the "Avery" floorplan: a cozy yet functional living space perfect for individuals or small families. With 768 square feet, it offers flexibility with either one or two bedrooms and one bathroom, making it suitable for various lifestyles.

## Avery Columbus

Classic

Farmhouse

Craftsman

Modern

This brochure likely depicts actual pictures of homes that were personalized for their owners by Red Door Homes, so what is pictured may not be the Included Feature version of this Home Plan or even be an actual depiction of size, etc. due to available structural changes. Furthermore, Red Door Homes reserves the right to make changes or updates to home plans at any time, so the best information can be learned by speaking with one of our Dream Home Consultants to better understand what we have available, how you can personalize the home to your liking, and create your own Dream Home.