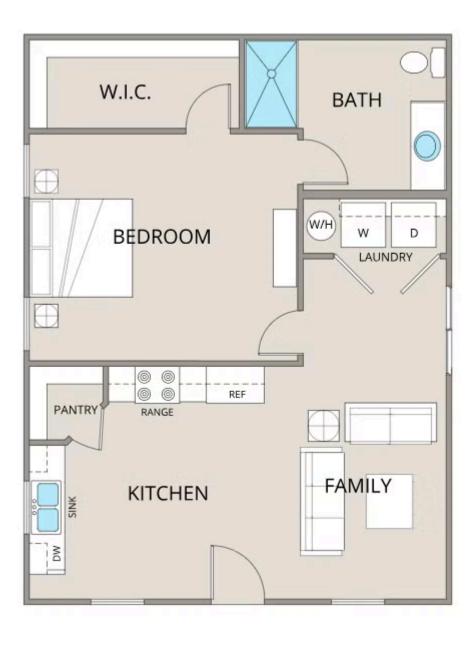

## Priced From **\$109,990**

**5 Exterior Styles Available** 

₁□ 768+ Sq. Ft.

- 📇 1 2 Bedrooms
- 💮 1 Bathrooms

A warm welcome to the "Avery" floorplan: a cozy yet functional living space perfect for individuals or small families. With 768 square feet, it offers flexibility with either one or two bedrooms and one bathroom, making it suitable for various lifestyles.

Upon entering, you'll find yourself in an open-concept kitchen and family room, where natural light pours in, creating an inviting atmosphere. The kitchen is equipped with modern amenities and ample counter space, ideal for both cooking and entertaining.

Tucked away at the back of the house is the bedroom, strategically placed to maximize space and privacy. The primary bedroom boasts a spacious walk-in closet, providing plenty of storage for your belongings.

Convenience is key in the Avery floorplan, as it includes a dedicated laundry room, making chores a breeze. Whether you're starting your day or winding down in the evening, this thoughtfully designed layout offers comfort and functionality for everyday living.