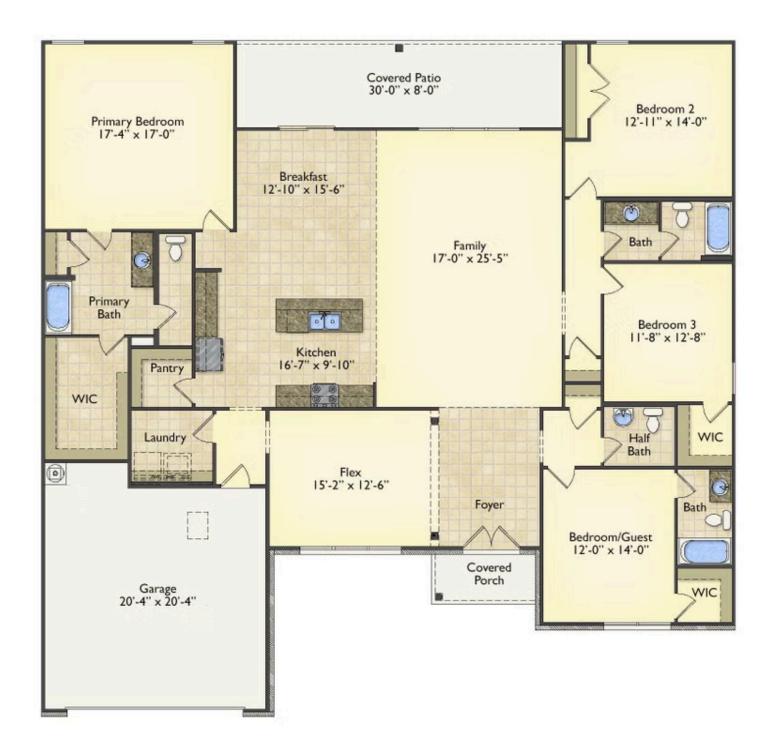

## Westmoreland

Priced From \$314,990

**4 Exterior Styles Available** 

\_ 2,757+ Sq. Ft.

4 Bedrooms

3.5 Bathrooms

2 Car Garage

Welcome home to the Westmoreland where contemporary Southern comfort and flexibility are perfectly combined to make your dream home. This plan is designed to fit your lifestyle, and provides space to work from home, room to accommodate in-laws and entertain guests. This stunning and spacious home features a single-story plan with 4 bedrooms and 3.5 baths including the primary suite and stunning primary bath complete with a walk-in closet.

The split-bedroom design wastes no space and creates your own oasis by giving your family absolute privacy. Turn the optional flex room into a guest room, office, dining room, or a playroom for the kids! The large kitchen complete with an island opens up into the spacious great room and breakfast room providing you with plenty of space for relaxing or spending time with family and loved ones. The covered porch is the perfect place to unwind together with a glass of sweet tea. The Westmoreland is completely customizable to fit your needs and fulfill all your dreams.