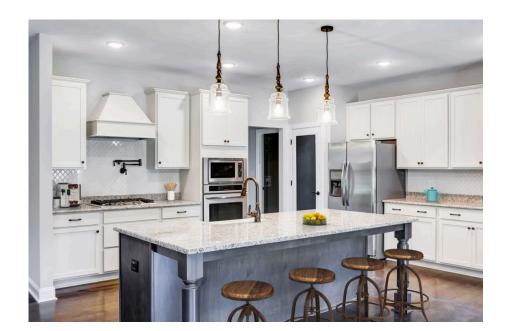

## Westmoreland

Priced From \$314,990

**4 Exterior Styles Available** 

\_ 2,757+ Sq. Ft.

4 Bedrooms

3.5 Bathrooms

2 Car Garage

Welcome home to the Westmoreland where contemporary Southern comfort and flexibility are perfectly combined to make your dream home. This plan is designed to fit your lifestyle, and provides space to work from home, room to accommodate in-laws and entertain guests. This stunning and spacious home features a single-story plan with 4 bedrooms and 3.5 baths including the primary suite and stunning primary bath complete with a walk-in closet.

The split-bedroom design wastes no space and creates your own oasis by giving your family absolute privacy. Turn the optional flex room into a guest room, office, dining room, or a playroom for the kids! The large kitchen complete with an island opens up into the spacious great room and breakfast room providing you with plenty of space for relaxing or spending time with family and loved ones. The covered porch is the perfect place to unwind together with a glass of sweet tea. The Westmoreland is completely customizable to fit your needs and fulfill all your dreams.