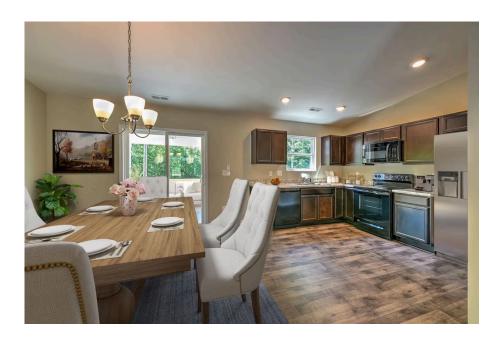

## Priced From **\$162,990**

2 Exterior Styles Available

- [ 1,326+ Sq. Ft.
- 📇 3 Bedrooms
- 💮 2 Bathrooms

This charming floor plan creates the perfect space for spending the night in and relaxing, or entertaining family and loved ones. The Tynedale offers 3 bedrooms and 2 bathrooms including a primary suite with a stunning bathroom and walk-in closet. The heart of the home is the great room with a vaulted ceiling that opens up to a beautiful kitchen and dining room. Add a covered porch to enjoy summer night grilling out with family and loved ones or create a storage space with the option to add a garage. This floor plan is customizable to meet your needs and fulfill all your dreams.