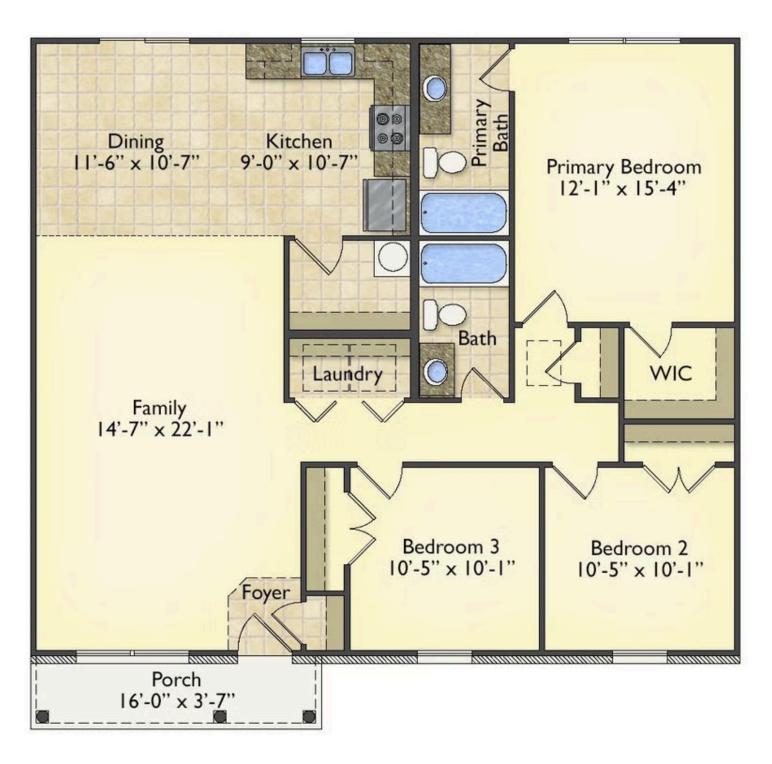

## Priced From **\$162,990**

2 Exterior Styles Available

- [ 1,326+ Sq. Ft.
- 📇 3 Bedrooms
- 💮 2 Bathrooms

This charming floor plan creates the perfect space for spending the night in and relaxing, or entertaining family and loved ones. The Tynedale offers 3 bedrooms and 2 bathrooms including a primary suite with a stunning bathroom and walk-in closet. The heart of the home is the great room with a vaulted ceiling that opens up to a beautiful kitchen and dining room. Add a covered porch to enjoy summer night grilling out with family and loved ones or create a storage space with the option to add a garage. This floor plan is customizable to meet your needs and fulfill all your dreams.