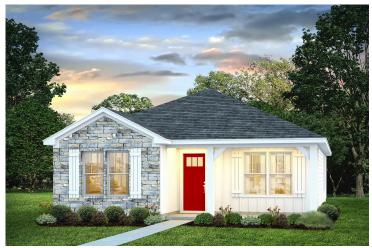

## Pine Beaufort



\$158,990

**3 Exterior Styles Available** 

₁ 1,260+ Sq. Ft.

**3 Bedrooms** 

This charming floor plan creates the perfect space for relaxing and watching the game, or hosting an evening with family and loved ones. Just imagine coming home and enjoying a warm summer evening from the comfort of your front porch. The Pine offers 3 bedrooms and 2 bathrooms including a primary suite with a beautiful bathroom and walk-in closet. The spacious great room opens up to the dining room and kitchen with an optional kitchen island that creates the perfect place to spend an evening with the kids or hosting game night with your friends. This floor plan is customizable to meet your needs and fulfill all your dreams.



## Pine Beaufort





Classic Craftsman



Farmhouse



## Pine Beaufort



This brochure likely depicts actual pictures of homes that were personalized for their owners by Red Door Homes, so what is pictured may not be the Included Feature version of this Home Plan or even be an actual depiction of size, etc. due to available structural changes. Furthermore, Red Door Homes reserves the right to make changes or updates to home plans at any time, so the best information can be learned by speaking with one of our Dream Home Consultants to better understand what we have available, how you can personalize the home to your liking, and create your own Dream Home.