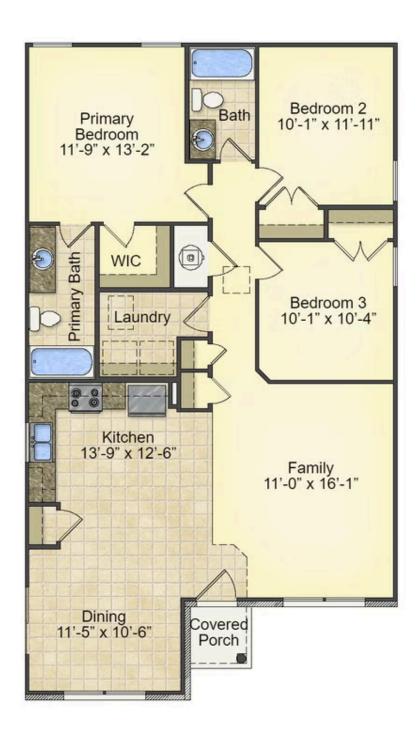

## Pine Beaufort

\$158,990

**3 Exterior Styles Available** 

₁ 1,260+ Sq. Ft.

**3 Bedrooms** 

This charming floor plan creates the perfect space for relaxing and watching the game, or hosting an evening with family and loved ones. Just imagine coming home and enjoying a warm summer evening from the comfort of your front porch. The Pine offers 3 bedrooms and 2 bathrooms including a primary suite with a beautiful bathroom and walk-in closet. The spacious great room opens up to the dining room and kitchen with an optional kitchen island that creates the perfect place to spend an evening with the kids or hosting game night with your friends. This floor plan is customizable to meet your needs and fulfill all your dreams.