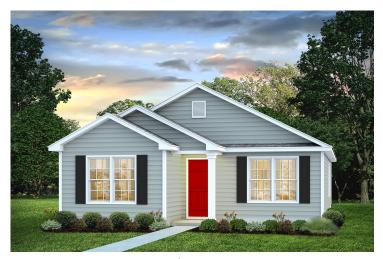

## Pine Beaufort



\$158,990

**3 Exterior Styles Available** 

₁ 1,260+ Sq. Ft.

**3 Bedrooms** 

This charming floor plan creates the perfect space for relaxing and watching the game, or hosting an evening with family and loved ones. Just imagine coming home and enjoying a warm summer evening from the comfort of your front porch. The Pine offers 3 bedrooms and 2 bathrooms including a primary suite with a beautiful bathroom and walk-in closet. The spacious great room opens up to the dining room and kitchen with an optional kitchen island that creates the perfect place to spend an evening with the kids or hosting game night with your friends. This floor plan is customizable to meet your needs and fulfill all your dreams.



## Pine Beaufort





Classic Craftsman



Farmhouse



## Pine Beaufort



This brochure likely depicts actual pictures of homes that were personalized for their owners by Red Door Homes, so what is pictured may not be the Included Feature version of this Home Plan or even be an actual depiction of size, etc. due to available structural changes. Furthermore, Red Door Homes reserves the right to make changes or updates to home plans at any time, so the best information can be learned by speaking with one of our Dream Home Consultants to better understand what we have available, how you can personalize the home to your liking, and create your own Dream Home.