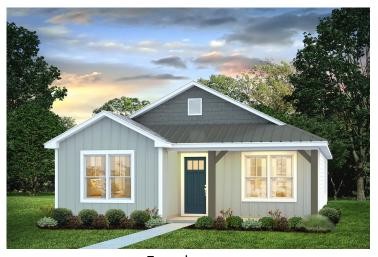

## Pine Beaufort



\$158,990

**3 Exterior Styles Available** 

₁ 1,260+ Sq. Ft.

**3 Bedrooms** 

This charming floor plan creates the perfect space for relaxing and watching the game, or hosting an evening with family and loved ones. Just imagine coming home and enjoying a warm summer evening from the comfort of your front porch. The Pine offers 3 bedrooms and 2 bathrooms including a primary suite with a beautiful bathroom and walk-in closet. The spacious great room opens up to the dining room and kitchen with an optional kitchen island that creates the perfect place to spend an evening with the kids or hosting game night with your friends. This floor plan is customizable to meet your needs and fulfill all your dreams.



## Pine Beaufort





Classic Craftsman



Farmhouse



## Pine Beaufort



This brochure likely depicts actual pictures of homes that were personalized for their owners by Red Door Homes, so what is pictured may not be the Included Feature version of this Home Plan or even be an actual depiction of size, etc. due to available structural changes. Furthermore, Red Door Homes reserves the right to make changes or updates to home plans at any time, so the best information can be learned by speaking with one of our Dream Home Consultants to better understand what we have available, how you can personalize the home to your liking, and create your own Dream Home.