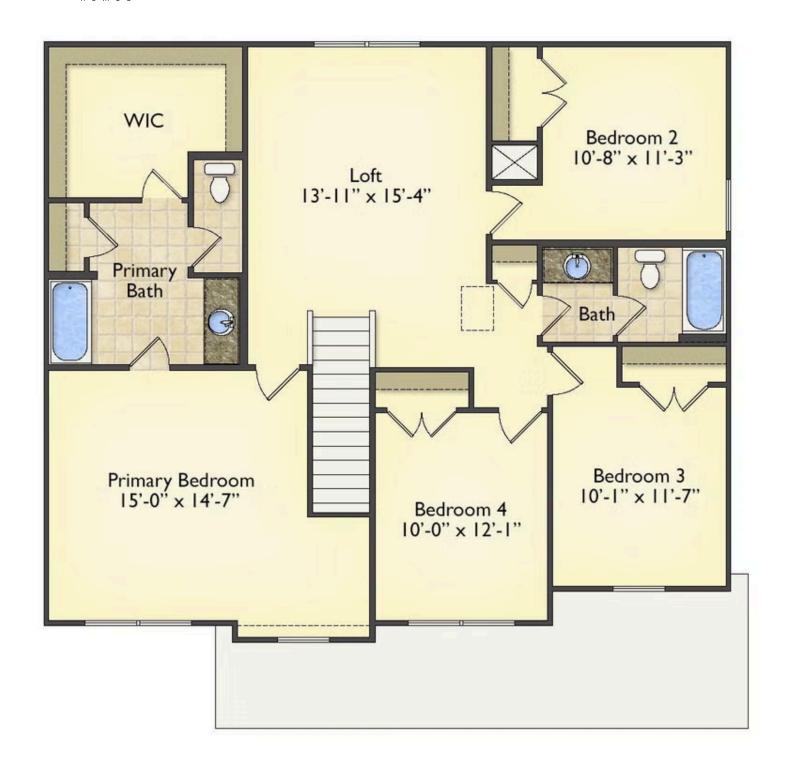

## Montclaire Beaufort

\$259,990

**2 Exterior Styles Available** 

\_ 2,357+ Sq. Ft.

**4 Bedrooms** 

**2 Car Garage** 

The Montclaire was designed with today's busy lifestyle in mind. Wide open living keeps the conversation flowing with a spacious great room open to the eating area and kitchen with plenty of cooking and counter space. A large utility room off the garage keeps the mess in check with a convenient powder room across the hall. After a long day relax and rejuvenate in your large primary suite with primary bath and enough closet space for all of your shoes and his baseball hat collection. The upstairs loft area is the perfect spot for family game night or just a quiet space to finish a book. The best home is the one you don't ever want to leave.