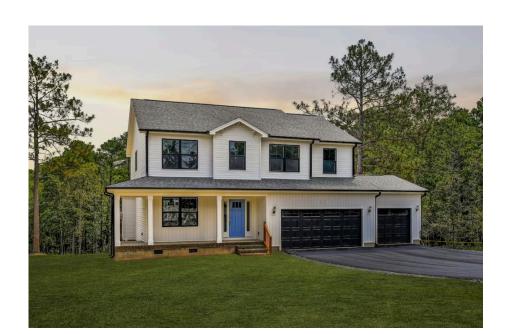

## Montclaire Beaufort

\$259,990

**2 Exterior Styles Available** 

\_ 2,357+ Sq. Ft.

**4 Bedrooms** 

**2 Car Garage** 

The Montclaire was designed with today's busy lifestyle in mind. Wide open living keeps the conversation flowing with a spacious great room open to the eating area and kitchen with plenty of cooking and counter space. A large utility room off the garage keeps the mess in check with a convenient powder room across the hall. After a long day relax and rejuvenate in your large primary suite with primary bath and enough closet space for all of your shoes and his baseball hat collection. The upstairs loft area is the perfect spot for family game night or just a quiet space to finish a book. The best home is the one you don't ever want to leave.

## Montclaire Beaufort

Classic Craftsman

This brochure likely depicts actual pictures of homes that were personalized for their owners by Red Door Homes, so what is pictured may not be the Included Feature version of this Home Plan or even be an actual depiction of size, etc. due to available structural changes. Furthermore, Red Door Homes reserves the right to make changes or updates to home plans at any time, so the best information can be learned by speaking with one of our Dream Home Consultants to better understand what we have available, how you can personalize the home to your liking, and create your own Dream Home.