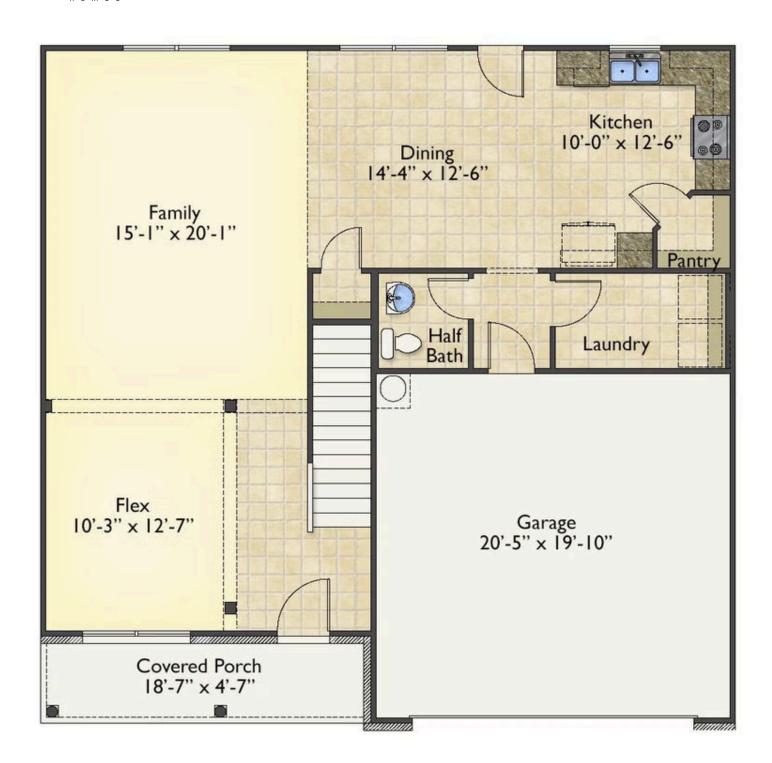

## Montclaire Beaufort

\$259,990

**2 Exterior Styles Available** 

\_ 2,357+ Sq. Ft.

**4 Bedrooms** 

**2 Car Garage** 

The Montclaire was designed with today's busy lifestyle in mind. Wide open living keeps the conversation flowing with a spacious great room open to the eating area and kitchen with plenty of cooking and counter space. A large utility room off the garage keeps the mess in check with a convenient powder room across the hall. After a long day relax and rejuvenate in your large primary suite with primary bath and enough closet space for all of your shoes and his baseball hat collection. The upstairs loft area is the perfect spot for family game night or just a quiet space to finish a book. The best home is the one you don't ever want to leave.