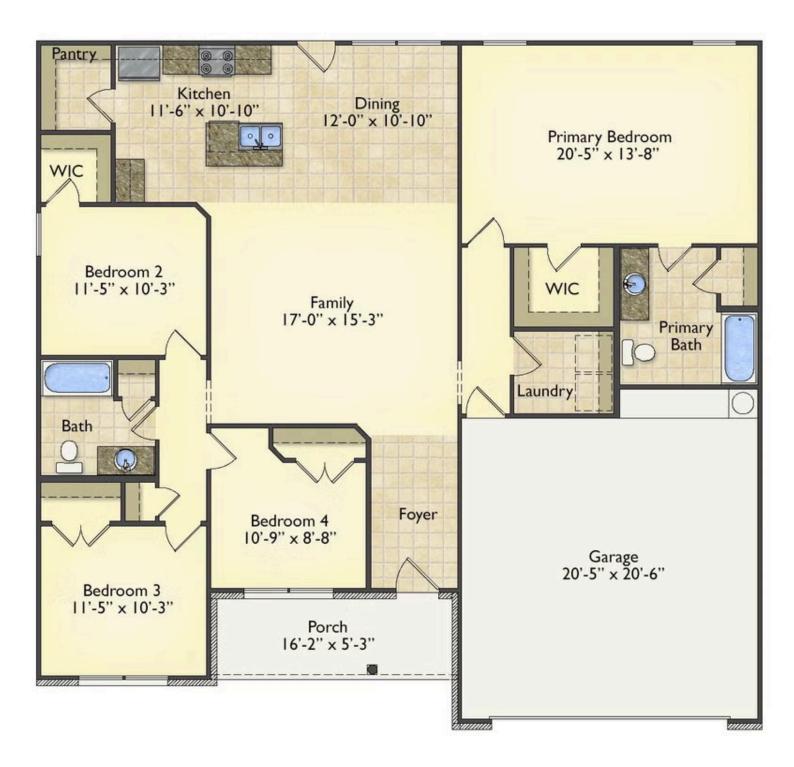

## Priced From **\$213,990**

**3 Exterior Styles Available** 

- ₁,704+ Sq. Ft.
- 📇 4 Bedrooms
- 💮 2 Bathrooms
- 📇 2 Car Garage

The Litchfield is the perfect combination of Southern comfort, elegance, and contemporary living. This gorgeous space was designed for laid-back and relaxing, and provides the perfect space for entertaining family and loved ones. This 4 bedroom, 2 bathroom home was designed with your family in mind. The split bedroom floor plan ensures absolute privacy and includes a spacious primary room with a luxurious primary bath and walk-in closet. The kitchen opens up to the dining room and spacious great room to provide the perfect space for relaxing or gathering with family and loved ones. Choose to add a covered porch to unwind together at the end of the day or watch the sunrise with a cup of joe. The options are endless with this floor plan. Turn the fourth bedroom into a flex room and create your own home office, study, playroom, or whatever you may need at any stage of life. The Litchfield is the perfect plan to customize and create your very own dream home.