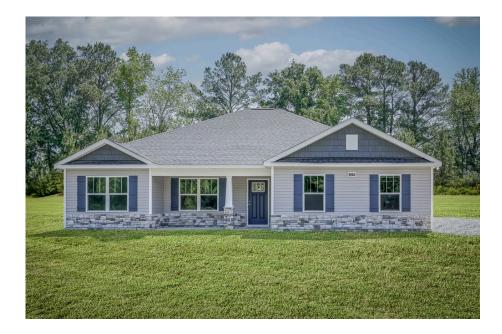

## Litchfield Beaufort

## Priced From **\$213,990**

**3 Exterior Styles Available** 

- ₁,704+ Sq. Ft.
- 📇 4 Bedrooms
- 💮 2 Bathrooms
- 📇 2 Car Garage

The Litchfield is the perfect combination of Southern comfort, elegance, and contemporary living. This gorgeous space was designed for laid-back and relaxing, and provides the perfect space for entertaining family and loved ones. This 4 bedroom, 2 bathroom home was designed with your family in mind. The split bedroom floor plan ensures absolute privacy and includes a spacious primary room with a luxurious primary bath and walk-in closet. The kitchen opens up to the dining room and spacious great room to provide the perfect space for relaxing or gathering with family and loved ones. Choose to add a covered porch to unwind together at the end of the day or watch the sunrise with a cup of joe. The options are endless with this floor plan. Turn the fourth bedroom into a flex room and create your own home office, study, playroom, or whatever you may need at any stage of life. The Litchfield is the perfect plan to customize and create your very own dream home.