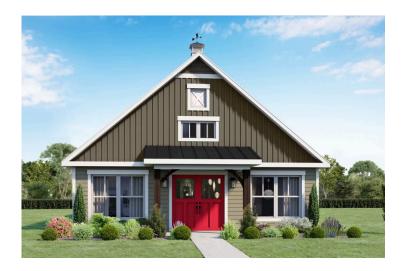

## Hidden Valley Barndominium

Priced From \$202,990

**3 Exterior Styles Available** 

₁ 1,568+ Sq. Ft.

3 Bedrooms

2 Bathrooms

The Hidden Valley is a charming barndominium design that combines cozy living with modern convenience. With 1,568 square feet of heated space, this design features an open-concept layout that seamlessly connects the family room, kitchen, and dining area. It's a perfect setup for both everyday living and hosting gatherings with loved ones. The home portion of this barndominium is part of our Design By U series, meaning that the home's floorplan can be easily modified with additional bedrooms and bathrooms, depending on you and your family's needs.

This thoughtfully crafted plan also offers flexible options for attached garages, so you can customize the home to fit your needs. These are designed as 12′ x 34′ so more of a traditional garage, but with plenty of space. This particular plan has 9′ doors on each side. The flexibility of this plan is also evident in many ways, not only can the home itself be essentially "whatever you want", the side garages can be removed for just a simple Farmhouse, or you could choose one on the left side of the home and convert the right side to an inviting porch, or even consider an In-Law Suite? The functionality and choices are endless. The inviting front porch adds a warm, welcoming touch, making it easy to imagine relaxing evenings and quality time spent outdoors. The Hidden Valley is more than a house—it's a place to call home.