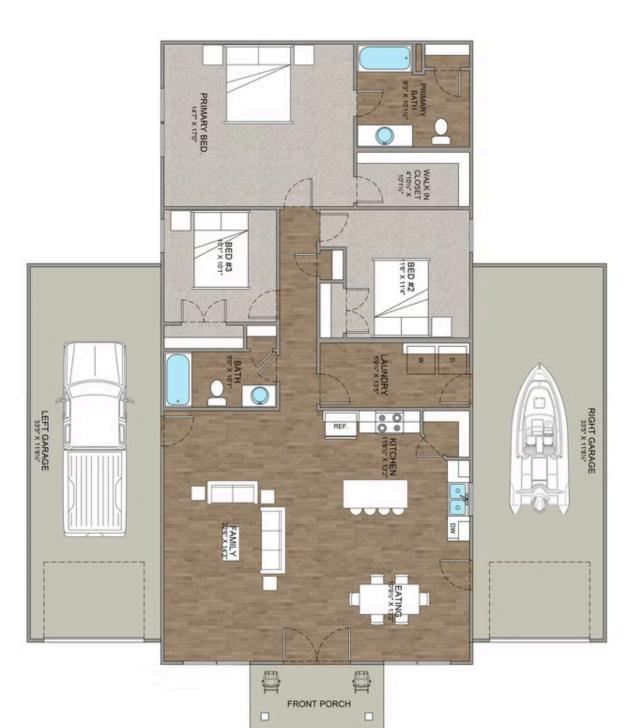

## Hidden Valley Barndominium

Priced From \$202,990

**3 Exterior Styles Available** 

₁ 1,568+ Sq. Ft.

3 Bedrooms

2 Bathrooms

The Hidden Valley is a charming barndominium design that combines cozy living with modern convenience. With 1,568 square feet of heated space, this design features an open-concept layout that seamlessly connects the family room, kitchen, and dining area. It's a perfect setup for both everyday living and hosting gatherings with loved ones. The home portion of this barndominium is part of our Design By U series, meaning that the home's floorplan can be easily modified with additional bedrooms and bathrooms, depending on you and your family's needs.

This thoughtfully crafted plan also offers flexible options for attached garages, so you can customize the home to fit your needs. These are designed as 12′ x 34′ so more of a traditional garage, but with plenty of space. This particular plan has 9′ doors on each side. The flexibility of this plan is also evident in many ways, not only can the home itself be essentially "whatever you want", the side garages can be removed for just a simple Farmhouse, or you could choose one on the left side of the home and convert the right side to an inviting porch, or even consider an In-Law Suite? The functionality and choices are endless. The inviting front porch adds a warm, welcoming touch, making it easy to imagine relaxing evenings and quality time spent outdoors. The Hidden Valley is more than a house—it's a place to call home.