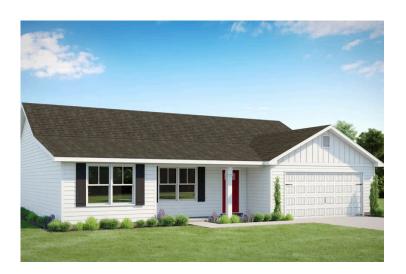

## Fountain Beaufort

Priced From \$228,990

**1 Exterior Styles Available** 

₁,704+ Sq. Ft.

**4 Bedrooms** 

2 Bathrooms

2 Car Garage

The Fountain combines modern elegance with relaxed living, offering a thoughtfully designed space that's ideal for entertaining or simply unwinding. With four bedrooms and two bathrooms, this home provides both flexibility and functionality to fit your lifestyle.

## Fountain Beaufort

This brochure likely depicts actual pictures of homes that were personalized for their owners by Red Door Homes, so what is pictured may not be the Included Feature version of this Home Plan or even be an actual depiction of size, etc. due to available structural changes. Furthermore, Red Door Homes reserves the right to make changes or updates to home plans at any time, so the best information can be learned by speaking with one of our Dream Home Consultants to better understand what we have available, how you can personalize the home to your liking, and create your own Dream Home.