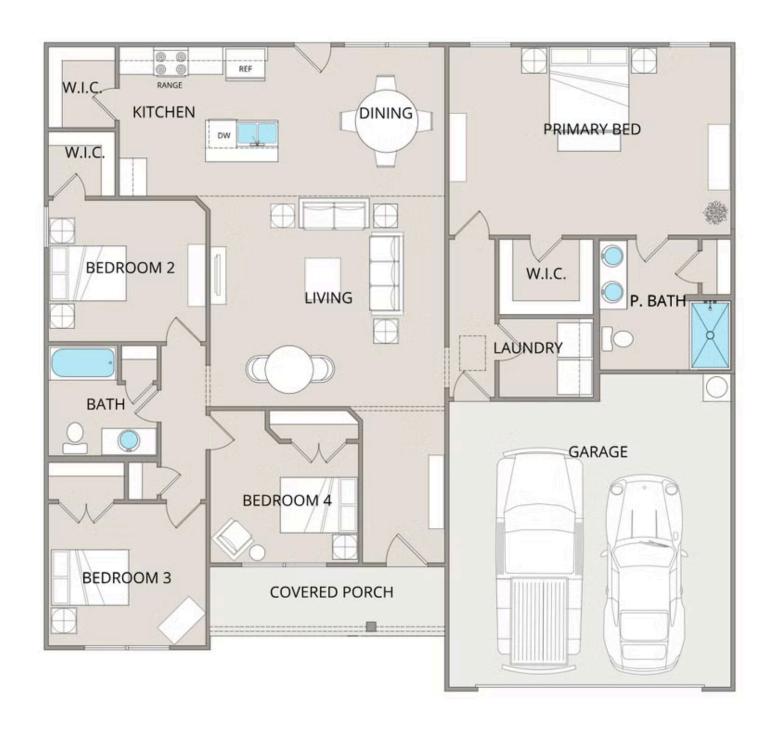

## Fountain Beaufort

Priced From \$228,990

**1 Exterior Styles Available** 

₁,704+ Sq. Ft.

**4 Bedrooms** 

2 Bathrooms

2 Car Garage

The Fountain combines modern elegance with relaxed living, offering a thoughtfully designed space that's ideal for entertaining or simply unwinding. With four bedrooms and two bathrooms, this home provides both flexibility and functionality to fit your lifestyle.

Designed with privacy in mind, the split-bedroom layout ensures a quiet retreat in the spacious primary suite, complete with a luxurious en-suite bathroom and walk-in closet. The open-concept kitchen flows seamlessly into the dining area and great room, creating a welcoming space perfect for gatherings or quiet nights in. With upgraded cabinetry, granite countertops, stainless steel appliances, and a sleek pull-out faucet, the kitchen is both stylish and practical.

For those who love outdoor living, the option to add a covered porch offers the perfect spot to sip coffee in the morning or relax at the end of the day. The fourth bedroom can easily be transformed into a home office, study, or playroom, giving you the flexibility to adapt the space to your needs.

With customization options and high-quality finishes—including upgraded baseboards, stylish interior doors, and coordinated hardware—the Fountain floorplan is designed to grow with you, offering the perfect balance of comfort, versatility, and modern design.