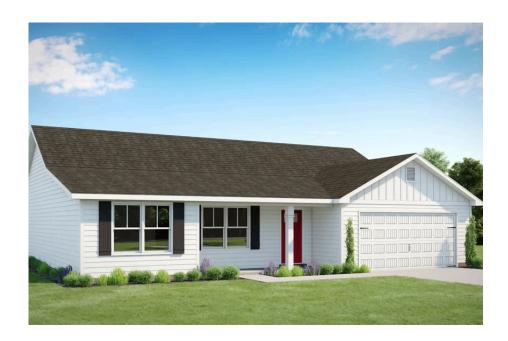

## Fountain Beaufort

Priced From \$228,990

**1 Exterior Styles Available** 

₁,704+ Sq. Ft.

**4 Bedrooms** 

2 Bathrooms

2 Car Garage

The Fountain combines modern elegance with relaxed living, offering a thoughtfully designed space that's ideal for entertaining or simply unwinding. With four bedrooms and two bathrooms, this home provides both flexibility and functionality to fit your lifestyle.

## Fountain Beaufort

This brochure likely depicts actual pictures of homes that were personalized for their owners by Red Door Homes, so what is pictured may not be the Included Feature version of this Home Plan or even be an actual depiction of size, etc. due to available structural changes. Furthermore, Red Door Homes reserves the right to make changes or updates to home plans at any time, so the best information can be learned by speaking with one of our Dream Home Consultants to better understand what we have available, how you can personalize the home to your liking, and create your own Dream Home.