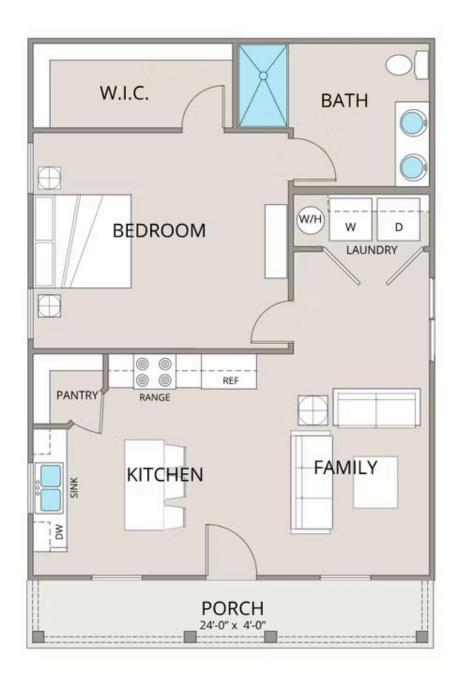

## Fletcher Beaufort

\$121,990

**2 Exterior Styles Available** 

\_ 768+ Sq. Ft.

📇 1 - 2 Bedrooms

🗎 1 Bathrooms

The **Fletcher** floorplan offers the perfect balance of cozy charm and thoughtful design, making it a great choice for individuals, couples, or small families. With **768 square feet**, it features the flexibility of one or two bedrooms and one bathroom, allowing you to personalize the space to fit your lifestyle.

Step inside to an inviting, open-concept kitchen and family room filled with natural light. The kitchen is designed with modern features, including upgraded cabinetry, granite countertops, stainless steel appliances, and a sleek pull-out faucet. Whether you're cooking a meal or entertaining friends, this space is both functional and stylish.

The primary bedroom, tucked away at the back of the home, provides privacy and includes a spacious walk-in closet for all your storage needs. The bathroom has been upgraded for comfort, featuring a large fiberglass shower, raised-height vanity, and elegant finishes that bring a spa-like feel to your daily routine.

A dedicated laundry room adds convenience to everyday life, and with custom interior details like upgraded baseboards, stylish door options, and coordinated hardware, the Fletcher floorplan feels polished from top to bottom. Designed for both comfort and practicality, this home is the perfect place to relax, gather, and make your own.