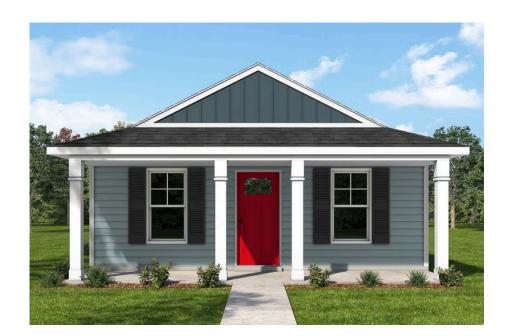

## Fletcher Beaufort

\$121,990

**2 Exterior Styles Available** 

\_ 768+ Sq. Ft.

📇 1 - 2 Bedrooms

🗎 1 Bathrooms

The **Fletcher** floorplan offers the perfect balance of cozy charm and thoughtful design, making it a great choice for individuals, couples, or small families. With **768 square feet**, it features the flexibility of one or two bedrooms and one bathroom, allowing you to personalize the space to fit your lifestyle.

## Fletcher Beaufort

This brochure likely depicts actual pictures of homes that were personalized for their owners by Red Door Homes, so what is pictured may not be the Included Feature version of this Home Plan or even be an actual depiction of size, etc. due to available structural changes. Furthermore, Red Door Homes reserves the right to make changes or updates to home plans at any time, so the best information can be learned by speaking with one of our Dream Home Consultants to better understand what we have available, how you can personalize the home to your liking, and create your own Dream Home.